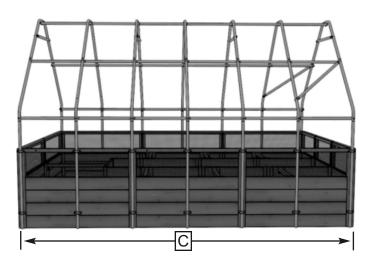

## **Product Specifications:**

- A: Width = 95"
- B: Height = 91"
- C: Depth = 140"
- D&E: Doorway = 78"h x 30"w
- F: Front/Side Insect Netting Screens = 25"w x 11 1/2" h x 14
- G: Roof Insect Netting Screens = 19"w x 8" h x 4
- H: Lower Rear Insect Netting Screens = 36"w x 11 1/2" h x 2
- I: Upper Rear Insect Netting Screen = 23"w x 19" h x 1