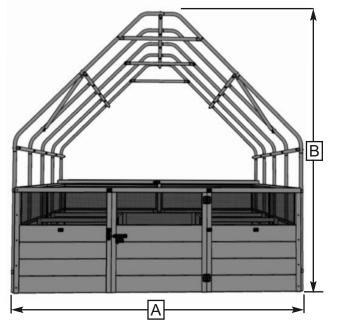

## **Product Specifications:**

- A: Width = 95"
- B: Height = 91"
- C: Depth = 140"
- D&E: Doorway = 78"h x 30"w
- F: Front/Side Insect Netting Screens = 25"w x 11 1/2" h x 14
- G: Roof Insect Netting Screens = 19"w x 8" h x 4
- H: Lower Rear Insect Netting Screens = 36"w x 11 1/2" h x 2
- I: Upper Rear Insect Netting Screen = 23"w x 19" h x 1