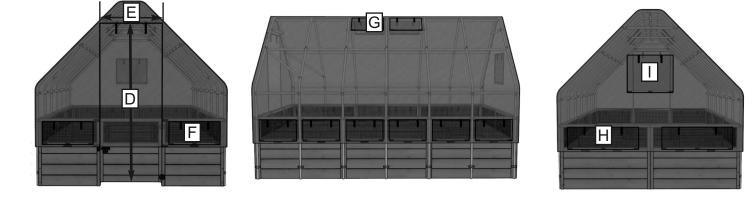

## **Product Specifications:**

- A: Width = 95"
- B: Height = 91"
- C: Depth = 140"
- D&E: Doorway = 78"h x 30"w
- F: Front/Side Insect Netting Screens = 25"w x 11 1/2" h x 14
- G: Roof Insect Netting Screens = 19"w x 8" h x 4
- H: Lower Rear Insect Netting Screens = 36"w x 11 1/2" h x 2
- I: Upper Rear Insect Netting Screen = 23"w x 19" h x 1