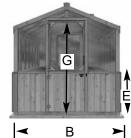

## Specifications:

- A: Floor Footprint = 96" wide x 142" deep
- B: Overall Width Incl. Roof Overhang = 96"
- C: Overall Depth Incl. Roof Overhang = 142"
- D: Overall Height Incl. Floor & Roof = 104"
- E: Solid Wall Height = 37"
- F: Wall Windows = 20 1/2"w x 25"h
- G: Door Dimensions = 32"w x 83"h
- H: Vent Window Opening = 49"w x 26"h
- 1: Interior Width frame to frame = 88"
- J: Interior Depth frame to frame = 131 1/2"
- K: Interior Height from floor = 93"