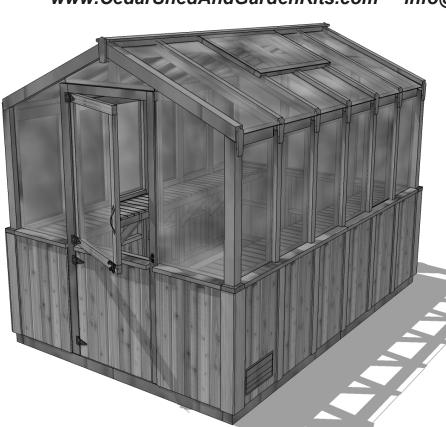

## The Greenhouse Kit Includes:

- Precut and Panelized components- No Dangerous and time consuming cutting of any major parts
- · Western Red Cedar Walls and Framing
- 2 Heat Activated Roof Vent Opening6mm thick Polygal Twin Wall Polycarbonate
  - Roof and Wall Panels (1.53 R Value)
- Polygal is translucent and fluted (Filters light)
- Dutch Door
- 4 Lower Wall Vents
- 24 lineal feet of wall shelving (16" deep)
- Hardware Included (screws and nails).