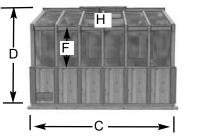

## Specifications:

- A: Floor Footprint = 96" wide x 142" deep
- B: Overall Width Incl. Roof Overhang = 96"
- C: Overall Depth Incl. Roof Overhang = 142"
- D: Overall Height Incl. Floor & Roof = 104"
- E: Solid Wall Height = 37"
- F: Wall Windows = 20 1/2"w x 25"h
- G: Door Dimensions = 32"w x 83"h
- H: Vent Window Opening = 49"w x 26"h
- 1: Interior Width frame to frame = 88"
- J: Interior Depth frame to frame = 131 1/2"
- K: Interior Height from floor = 93"