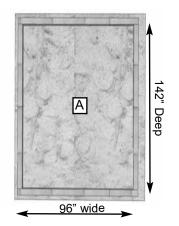

## Specifications:

- A: Floor Footprint = 96" wide x 142" deep
- B: Overall Width Incl. Roof Overhang = 96"
- C: Overall Depth Incl. Roof Overhang = 142"
- D: Overall Height Incl. Floor & Roof = 104"
- E: Solid Wall Height = 37"
- F: Wall Windows = 20 1/2"w x 25"h
- G: Door Dimensions = 32"w x 83"h
- H: Vent Window Opening = 49"w x 26"h
- 1: Interior Width frame to frame = 88"
- J: Interior Depth frame to frame = 131 1/2"
- K: Interior Height from floor = 93"