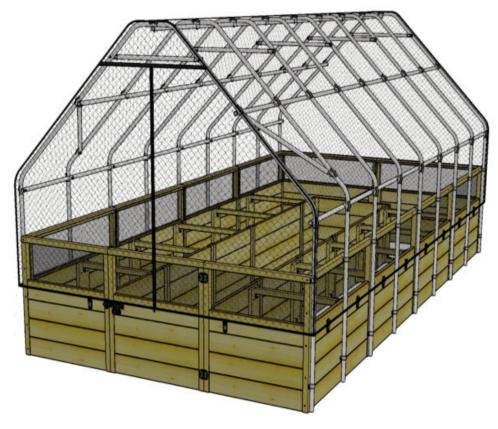

## Bird Netting Cover for 8x16 Garden in a Box Assembly Manual

## Made with North American Western Red Cedar

www.CedarShedAndGardenKits.com

info@CedarShedAndGardenKits.com

Free Delivery from the Factory to your Home, Ranch or Business.

Thanks for your interest in the 8x16 Garden in a Box.