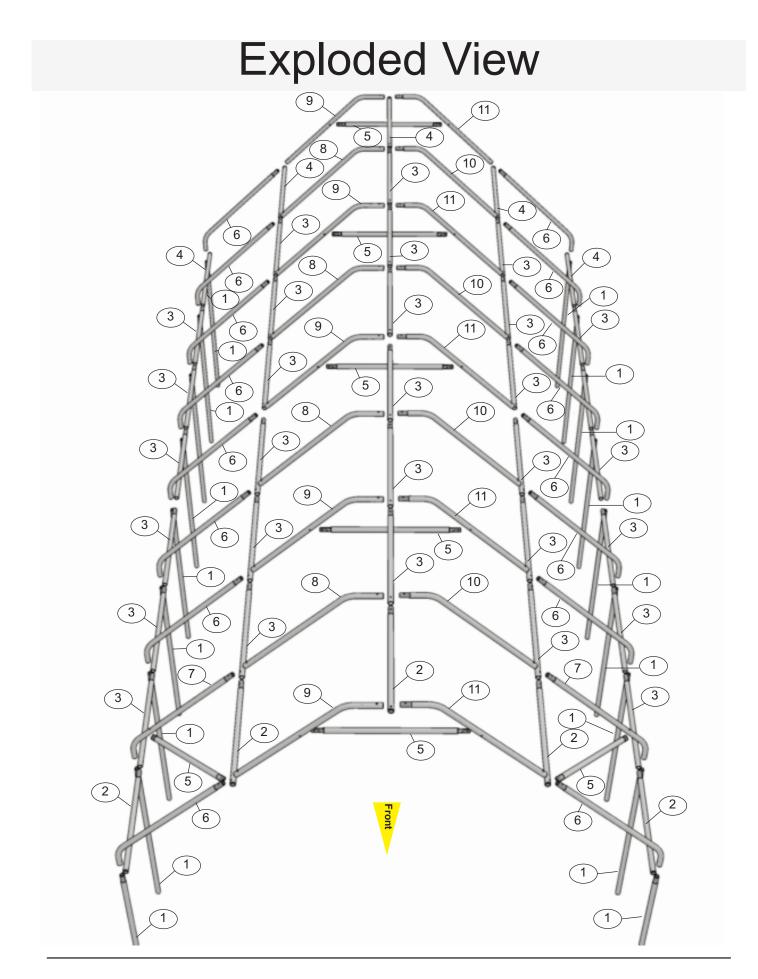

Thank you for purchasing our 8x16 Garden in a Box with Bird Netting Cover. Please take the time to identify all the parts prior to assembly.

| Part 1         |       |                  |                    | ) 0) | x 18                |
|----------------|-------|------------------|--------------------|------|---------------------|
| Part 2         | 0     |                  | 0                  | _    | x 5                 |
| Part 3         | 0     |                  | •                  | _    | x 30                |
|                |       |                  |                    |      |                     |
| Part 4         | ( •   |                  | 0)                 |      | x 5                 |
| Part 5         | •     |                  | 0                  | 7    | x 7                 |
| Part 6         |       |                  |                    |      | x 16                |
| Part 7         |       |                  |                    | ,    | x 2                 |
| Part 8         |       |                  |                    |      | x 4                 |
| Part 9         |       |                  |                    | )    | x 5                 |
| Part 10        |       |                  |                    |      | x 4                 |
| Part 11        |       | 0                |                    |      | x 5                 |
| Hardware       |       | 20 x Clips       | Bird Netting Cover |      | ols Required        |
| & Miscellaneou |       |                  | A                  |      | t Provided)         |
| 1 x Phillips B | sit 🛸 | 0                |                    |      |                     |
| 2 x M6x60      |       | 20 x Washers     |                    |      | Screw Gun/Drill     |
| A B            |       |                  | 36 x Pipe Clamps   |      |                     |
| 43 x M6x55     |       | 20 x 1" Screws   |                    |      | Pliers              |
|                |       |                  | 1 x Tape Roll      | 0    |                     |
| 12 x M6x35     |       | 72 x 5/8" Screws |                    | Ph   | nillips Screwdriver |
|                |       |                  |                    | N os | Scissors            |