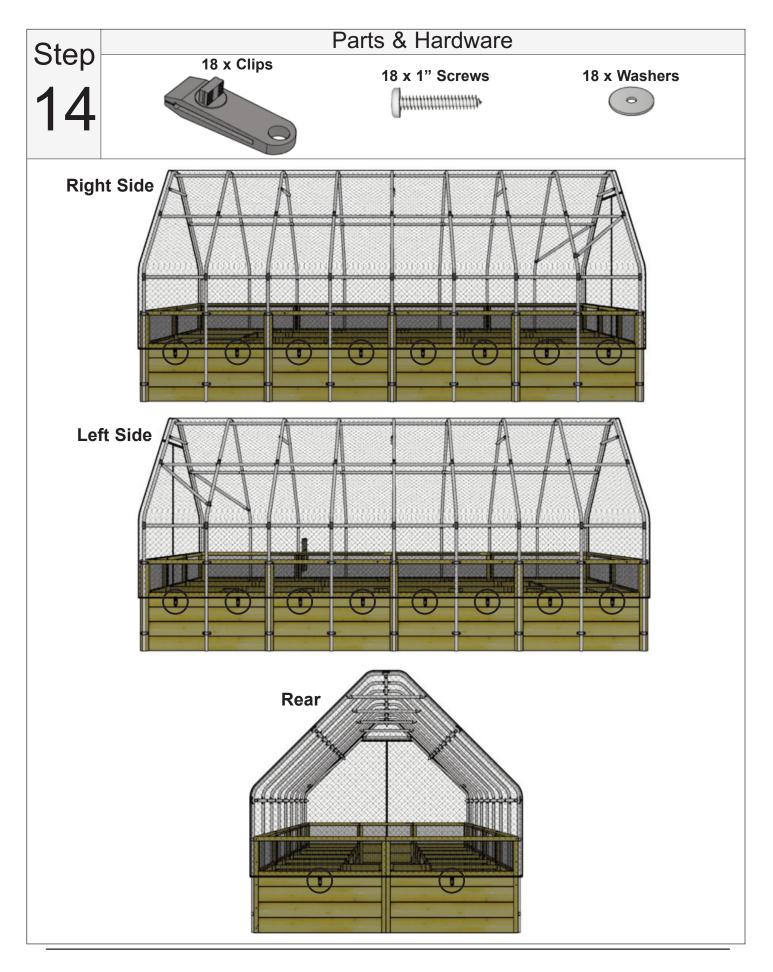

Thank you for purchasing our 8x16 Garden in a Box with Bird Netting Cover. Please take the time to identify all the parts prior to assembly.

| Part 1         |       |                  |                    | ) 0) | x 18                |
|----------------|-------|------------------|--------------------|------|---------------------|
| Part 2         | 0     |                  | 0                  | _    | x 5                 |
| Part 3         | 0     |                  | •                  | _    | x 30                |
|                |       |                  |                    |      |                     |
| Part 4         | ( •   |                  | 0)                 |      | x 5                 |
| Part 5         | •     |                  | 0                  | 7    | x 7                 |
| Part 6         |       |                  |                    |      | x 16                |
| Part 7         |       |                  |                    | ,    | x 2                 |
| Part 8         |       |                  |                    |      | x 4                 |
| Part 9         |       |                  |                    | )    | x 5                 |
| Part 10        |       |                  |                    |      | x 4                 |
| Part 11        |       | 0                |                    |      | x 5                 |
| Hardware       |       | 20 x Clips       | Bird Netting Cover |      | ols Required        |
| & Miscellaneou |       |                  | A                  |      | t Provided)         |
| 1 x Phillips B | sit 🛸 | 0                |                    |      |                     |
| 2 x M6x60      |       | 20 x Washers     |                    |      | Screw Gun/Drill     |
| A B            |       |                  | 36 x Pipe Clamps   |      |                     |
| 43 x M6x55     |       | 20 x 1" Screws   |                    |      | Pliers              |
|                |       |                  | 1 x Tape Roll      | 0    |                     |
| 12 x M6x35     |       | 72 x 5/8" Screws |                    | Ph   | nillips Screwdriver |
|                |       |                  |                    | N os | Scissors            |