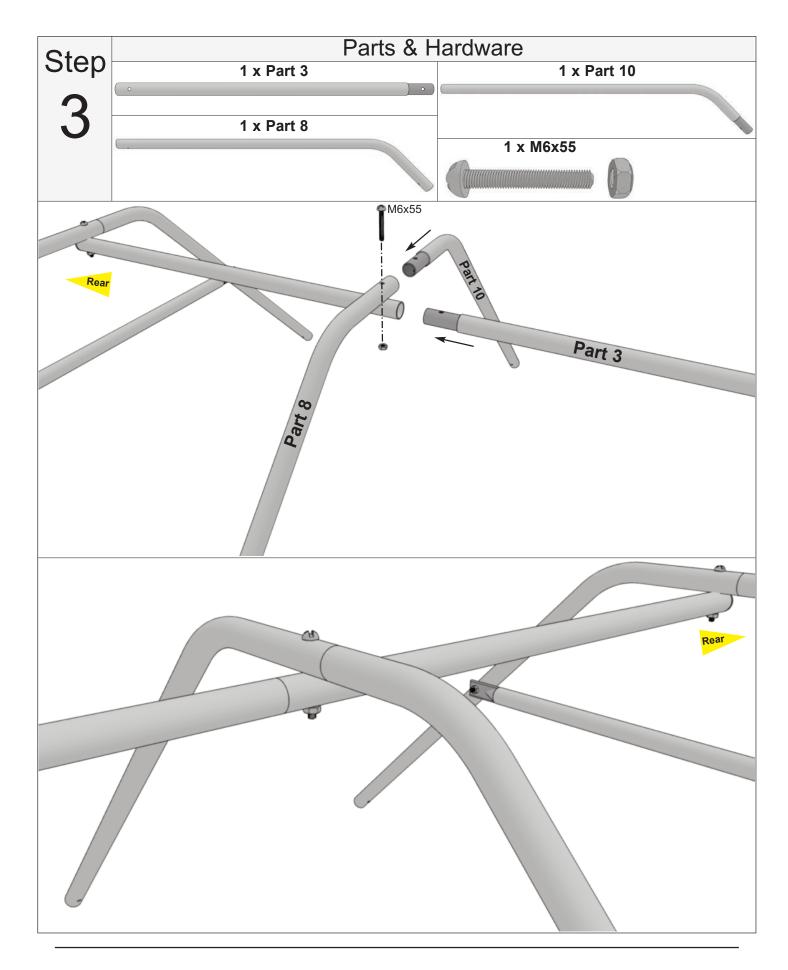

Thank you for purchasing our 8x16 Garden in a Box with Bird Netting Cover. Please take the time to identify all the parts prior to assembly.

| Part 1         |       |                  |                    | ) 0) | x 18                |
|----------------|-------|------------------|--------------------|------|---------------------|
| Part 2         | 0     |                  | 0                  | _    | x 5                 |
| Part 3         | 0     |                  | •                  | _    | x 30                |
|                |       |                  |                    |      |                     |
| Part 4         | ( •   |                  | 0)                 |      | x 5                 |
| Part 5         | •     |                  | 0                  | 7    | x 7                 |
| Part 6         |       |                  |                    |      | x 16                |
| Part 7         |       |                  |                    | ,    | x 2                 |
| Part 8         |       |                  |                    |      | x 4                 |
| Part 9         |       |                  |                    | )    | x 5                 |
| Part 10        |       |                  |                    |      | x 4                 |
| Part 11        |       | 0                |                    |      | x 5                 |
| Hardware       |       | 20 x Clips       | Bird Netting Cover |      | ols Required        |
| & Miscellaneou |       |                  | A                  |      | t Provided)         |
| 1 x Phillips B | sit 🛸 | 0                |                    |      |                     |
| 2 x M6x60      |       | 20 x Washers     |                    |      | Screw Gun/Drill     |
| A B            |       |                  | 36 x Pipe Clamps   |      |                     |
| 43 x M6x55     |       | 20 x 1" Screws   |                    |      | Pliers              |
|                |       |                  | 1 x Tape Roll      | 0    |                     |
| 12 x M6x35     |       | 72 x 5/8" Screws |                    | Ph   | nillips Screwdriver |
|                |       |                  |                    | N os | Scissors            |