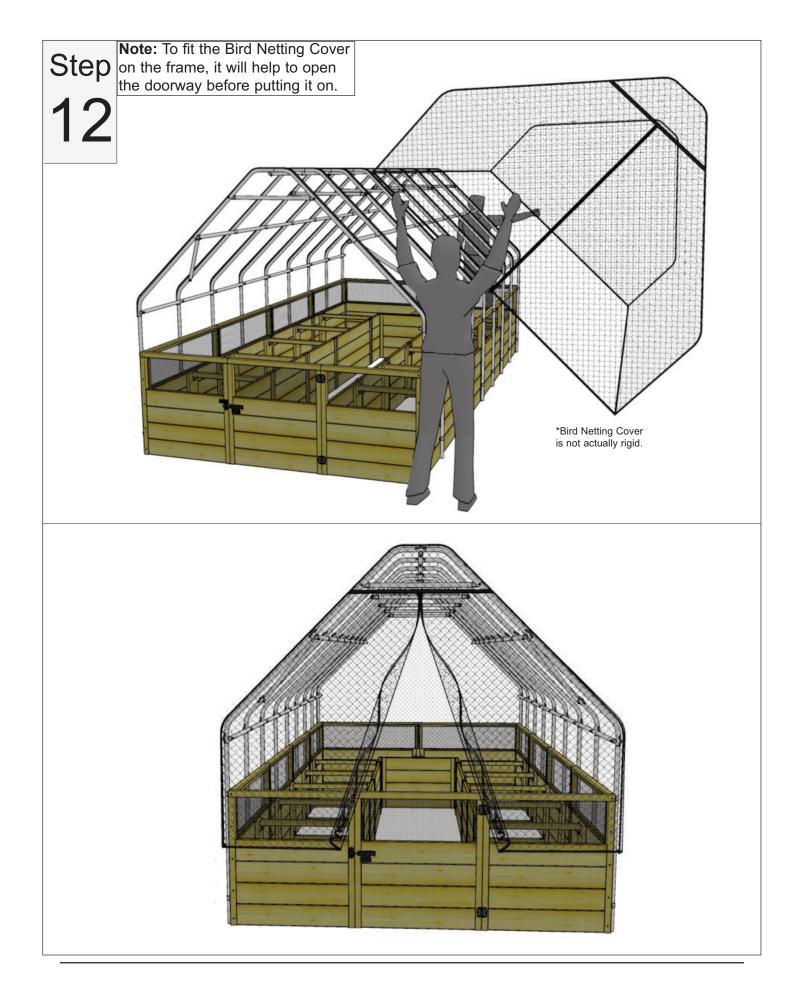

Thank you for purchasing our 8x16 Garden in a Box with Bird Netting Cover. Please take the time to identify all the parts prior to assembly.

| Part 1         |       |                  |                    | ) 0) | x 18                |
|----------------|-------|------------------|--------------------|------|---------------------|
| Part 2         | 0     |                  | 0                  | _    | x 5                 |
| Part 3         | 0     |                  | •                  | _    | x 30                |
|                |       |                  |                    |      |                     |
| Part 4         | ( •   |                  | 0)                 |      | x 5                 |
| Part 5         | •     |                  | 0                  | 7    | x 7                 |
| Part 6         |       |                  |                    |      | x 16                |
| Part 7         |       |                  |                    | ,    | x 2                 |
| Part 8         |       |                  |                    |      | x 4                 |
| Part 9         |       |                  |                    | )    | x 5                 |
| Part 10        |       |                  |                    |      | x 4                 |
| Part 11        |       | 0                |                    |      | x 5                 |
| Hardware       |       | 20 x Clips       | Bird Netting Cover |      | ols Required        |
| & Miscellaneou |       |                  | A                  |      | t Provided)         |
| 1 x Phillips B | sit 🛸 | 0                |                    |      |                     |
| 2 x M6x60      |       | 20 x Washers     |                    |      | Screw Gun/Drill     |
| A B            |       |                  | 36 x Pipe Clamps   |      |                     |
| 43 x M6x55     |       | 20 x 1" Screws   |                    |      | Pliers              |
|                |       |                  | 1 x Tape Roll      | 0    |                     |
| 12 x M6x35     |       | 72 x 5/8" Screws |                    | Ph   | nillips Screwdriver |
|                |       |                  |                    | N os | Scissors            |