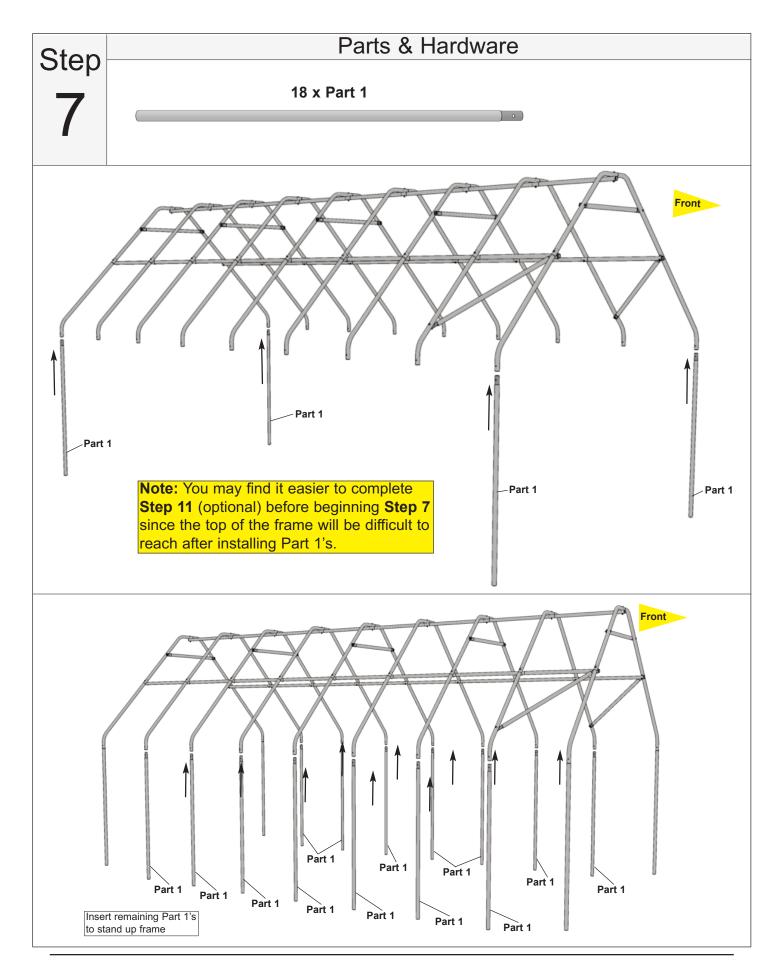

Thank you for purchasing our 8x16 Garden in a Box with Bird Netting Cover. Please take the time to identify all the parts prior to assembly.

| Part 1         |       |                  |                    | ) 0) | x 18                |
|----------------|-------|------------------|--------------------|------|---------------------|
| Part 2         | 0     |                  | 0                  | _    | x 5                 |
| Part 3         | 0     |                  | •                  | _    | x 30                |
|                |       |                  |                    |      |                     |
| Part 4         | ( •   |                  | 0)                 |      | x 5                 |
| Part 5         | •     |                  | 0                  | 7    | x 7                 |
| Part 6         |       |                  |                    |      | x 16                |
| Part 7         |       |                  |                    | ,    | x 2                 |
| Part 8         |       |                  |                    |      | x 4                 |
| Part 9         |       |                  |                    | )    | x 5                 |
| Part 10        |       |                  |                    |      | x 4                 |
| Part 11        |       | 0                |                    |      | x 5                 |
| Hardware       |       | 20 x Clips       | Bird Netting Cover |      | ols Required        |
| & Miscellaneou |       |                  | A                  |      | t Provided)         |
| 1 x Phillips B | sit 🛸 | 0                |                    |      |                     |
| 2 x M6x60      |       | 20 x Washers     |                    |      | Screw Gun/Drill     |
| A B            |       |                  | 36 x Pipe Clamps   |      |                     |
| 43 x M6x55     |       | 20 x 1" Screws   |                    |      | Pliers              |
|                |       |                  | 1 x Tape Roll      | 0    |                     |
| 12 x M6x35     |       | 72 x 5/8" Screws |                    | Ph   | nillips Screwdriver |
|                |       |                  |                    | N os | Scissors            |