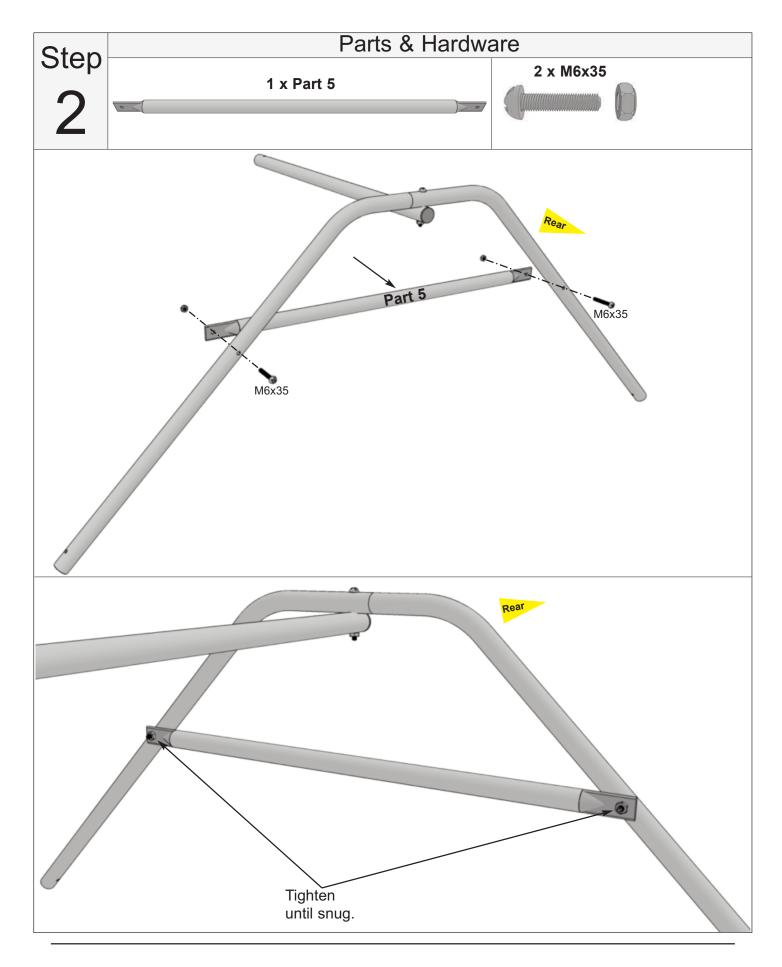

**Remember- NO SAW CUTTING IS REQUIRED!** 

In the event of a missing or broken piece, call the OLT Customer Support Line @ 1-888-658-1658 with-in 30 days of the delivery of your purchase. It is our commitment to you to courier replacement parts, free of charge, within 10 business days of this notification. Replacement parts will not be provided free of charge after the 30 day grace period.