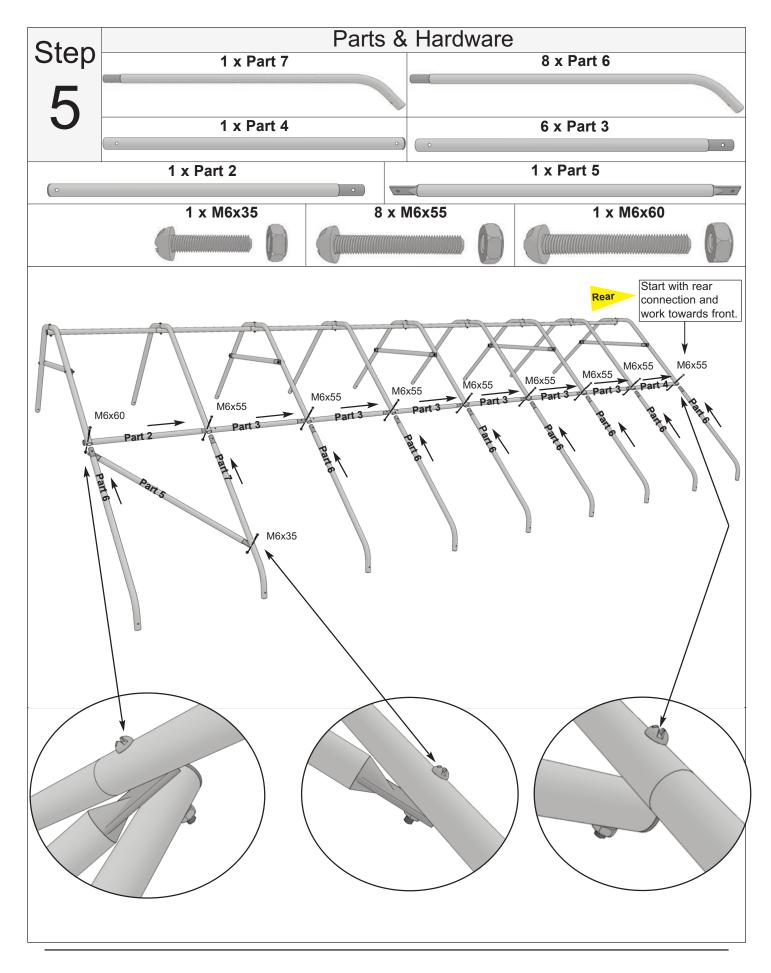

Thank you for purchasing our 8x16 Garden in a Box with Bird Netting Cover. Please take the time to identify all the parts prior to assembly.

| Part 1         |       |                  |                    | ) 0) | x 18                |
|----------------|-------|------------------|--------------------|------|---------------------|
| Part 2         | 0     |                  | 0                  | _    | x 5                 |
| Part 3         | 0     |                  | •                  | _    | x 30                |
|                |       |                  |                    |      |                     |
| Part 4         | ( •   |                  | 0)                 |      | x 5                 |
| Part 5         | •     |                  | 0                  | 7    | x 7                 |
| Part 6         |       |                  |                    |      | x 16                |
| Part 7         |       |                  |                    | ,    | x 2                 |
| Part 8         |       |                  |                    |      | x 4                 |
| Part 9         |       |                  |                    | )    | x 5                 |
| Part 10        |       |                  |                    |      | x 4                 |
| Part 11        |       | 0                |                    |      | x 5                 |
| Hardware       |       | 20 x Clips       | Bird Netting Cover |      | ols Required        |
| & Miscellaneou |       |                  | A                  |      | t Provided)         |
| 1 x Phillips B | sit 🛸 | 0                |                    |      |                     |
| 2 x M6x60      |       | 20 x Washers     |                    |      | Screw Gun/Drill     |
| A B            |       |                  | 36 x Pipe Clamps   |      |                     |
| 43 x M6x55     |       | 20 x 1" Screws   |                    |      | Pliers              |
|                |       |                  | 1 x Tape Roll      | 0    |                     |
| 12 x M6x35     |       | 72 x 5/8" Screws |                    | Ph   | nillips Screwdriver |
|                |       |                  |                    | N os | Scissors            |