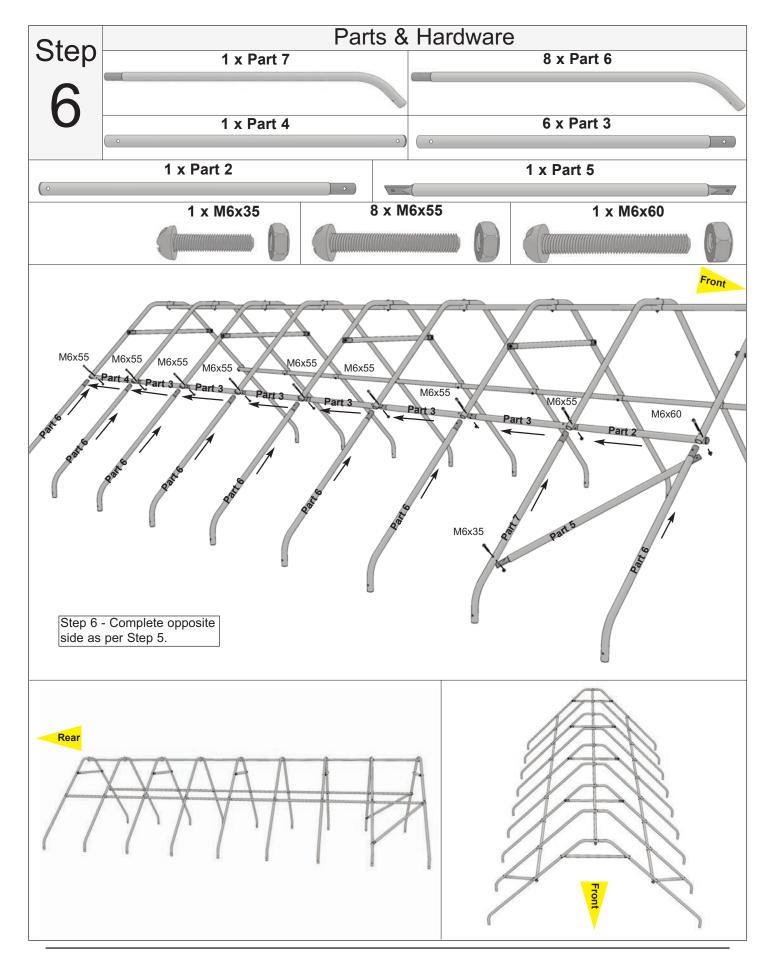

Thank you for purchasing our 8x16 Garden in a Box with Bird Netting Cover. Please take the time to identify all the parts prior to assembly.

| Part 1         |       |                  |                    | ) 0) | x 18                |
|----------------|-------|------------------|--------------------|------|---------------------|
| Part 2         | 0     |                  | 0                  | _    | x 5                 |
| Part 3         | 0     |                  | •                  | _    | x 30                |
|                |       |                  |                    |      |                     |
| Part 4         | ( •   |                  | 0)                 |      | x 5                 |
| Part 5         | •     |                  | 0                  | 7    | x 7                 |
| Part 6         |       |                  |                    |      | x 16                |
| Part 7         |       |                  |                    | ,    | x 2                 |
| Part 8         |       |                  |                    |      | x 4                 |
| Part 9         |       |                  |                    | )    | x 5                 |
| Part 10        |       |                  |                    |      | x 4                 |
| Part 11        |       | 0                |                    |      | x 5                 |
| Hardware       |       | 20 x Clips       | Bird Netting Cover |      | ols Required        |
| & Miscellaneou |       |                  | A                  |      | t Provided)         |
| 1 x Phillips B | sit 🛸 | 0                |                    |      |                     |
| 2 x M6x60      |       | 20 x Washers     |                    |      | Screw Gun/Drill     |
| A B            |       |                  | 36 x Pipe Clamps   |      |                     |
| 43 x M6x55     |       | 20 x 1" Screws   |                    |      | Pliers              |
|                |       |                  | 1 x Tape Roll      | 0    |                     |
| 12 x M6x35     |       | 72 x 5/8" Screws |                    | Ph   | nillips Screwdriver |
|                |       |                  |                    | N os | Scissors            |