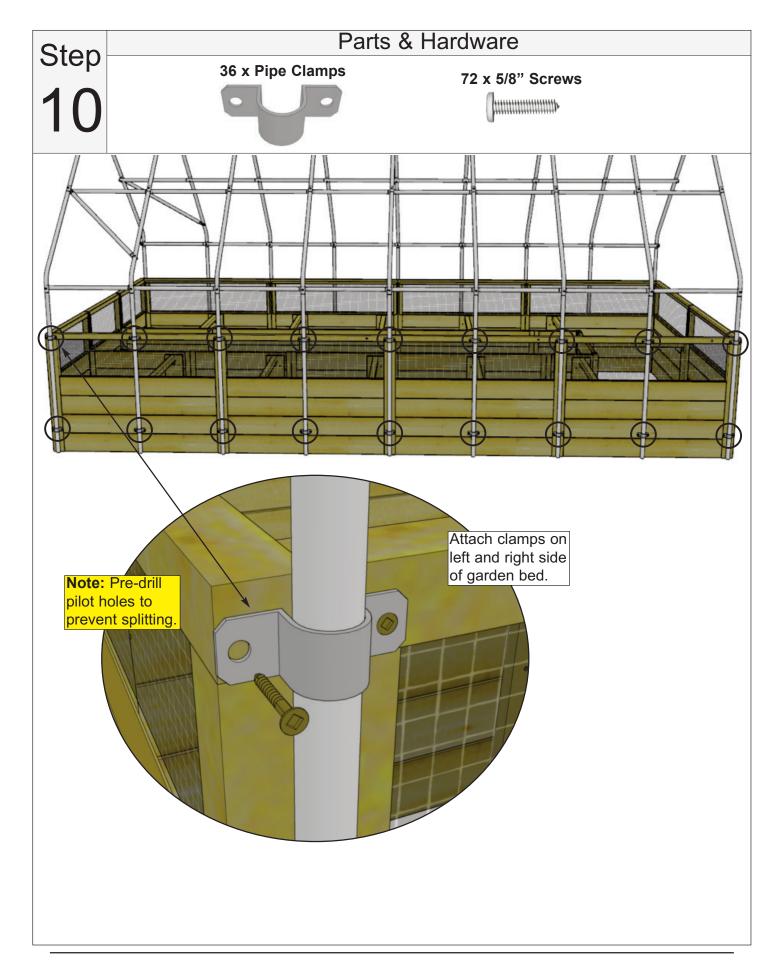

Thank you for purchasing our 8x16 Garden in a Box with Bird Netting Cover. Please take the time to identify all the parts prior to assembly.

| Part 1         |       |                  |                    | ) 0) | x 18                |
|----------------|-------|------------------|--------------------|------|---------------------|
| Part 2         | 0     |                  | 0                  | _    | x 5                 |
| Part 3         | 0     |                  | •                  | _    | x 30                |
|                |       |                  |                    |      |                     |
| Part 4         | ( •   |                  | 0)                 |      | x 5                 |
| Part 5         | •     |                  | 0                  | 7    | x 7                 |
| Part 6         |       |                  |                    |      | x 16                |
| Part 7         |       |                  |                    | ,    | x 2                 |
| Part 8         |       |                  |                    |      | x 4                 |
| Part 9         |       |                  |                    | )    | x 5                 |
| Part 10        |       |                  |                    |      | x 4                 |
| Part 11        |       | 0                |                    |      | x 5                 |
| Hardware       |       | 20 x Clips       | Bird Netting Cover |      | ols Required        |
| & Miscellaneou |       |                  | A                  |      | t Provided)         |
| 1 x Phillips B | sit 🛸 | 0                |                    |      |                     |
| 2 x M6x60      |       | 20 x Washers     |                    |      | Screw Gun/Drill     |
| A B            |       |                  | 36 x Pipe Clamps   |      |                     |
| 43 x M6x55     |       | 20 x 1" Screws   |                    |      | Pliers              |
|                |       |                  | 1 x Tape Roll      | 0    |                     |
| 12 x M6x35     |       | 72 x 5/8" Screws |                    | Ph   | nillips Screwdriver |
|                |       |                  |                    | N os | Scissors            |