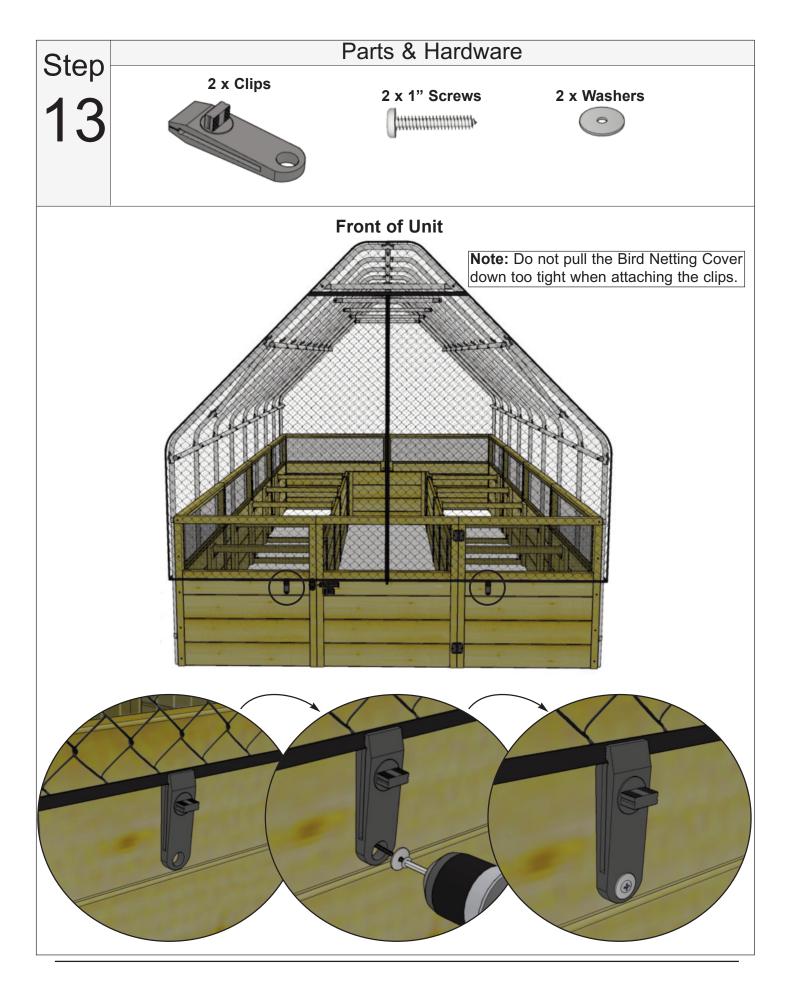

Thank you for purchasing our 8x16 Garden in a Box with Bird Netting Cover. Please take the time to identify all the parts prior to assembly.

| Part 1         |       |                  |                    | ) 0) | x 18                |
|----------------|-------|------------------|--------------------|------|---------------------|
| Part 2         | 0     |                  | 0                  | _    | x 5                 |
| Part 3         | 0     |                  | •                  | _    | x 30                |
|                |       |                  |                    |      |                     |
| Part 4         | ( •   |                  | 0)                 |      | x 5                 |
| Part 5         | •     |                  | 0                  | 7    | x 7                 |
| Part 6         |       |                  |                    |      | x 16                |
| Part 7         |       |                  |                    | ,    | x 2                 |
| Part 8         |       |                  |                    |      | x 4                 |
| Part 9         |       |                  |                    | )    | x 5                 |
| Part 10        |       |                  |                    |      | x 4                 |
| Part 11        |       | 0                |                    |      | x 5                 |
| Hardware       |       | 20 x Clips       | Bird Netting Cover |      | ols Required        |
| & Miscellaneou |       |                  | A                  |      | t Provided)         |
| 1 x Phillips B | sit 🛸 | 0                |                    |      |                     |
| 2 x M6x60      |       | 20 x Washers     |                    |      | Screw Gun/Drill     |
| A B            |       |                  | 36 x Pipe Clamps   |      |                     |
| 43 x M6x55     |       | 20 x 1" Screws   |                    |      | Pliers              |
|                |       |                  | 1 x Tape Roll      | 0    |                     |
| 12 x M6x35     |       | 72 x 5/8" Screws |                    | Ph   | nillips Screwdriver |
|                |       |                  |                    | N os | Scissors            |