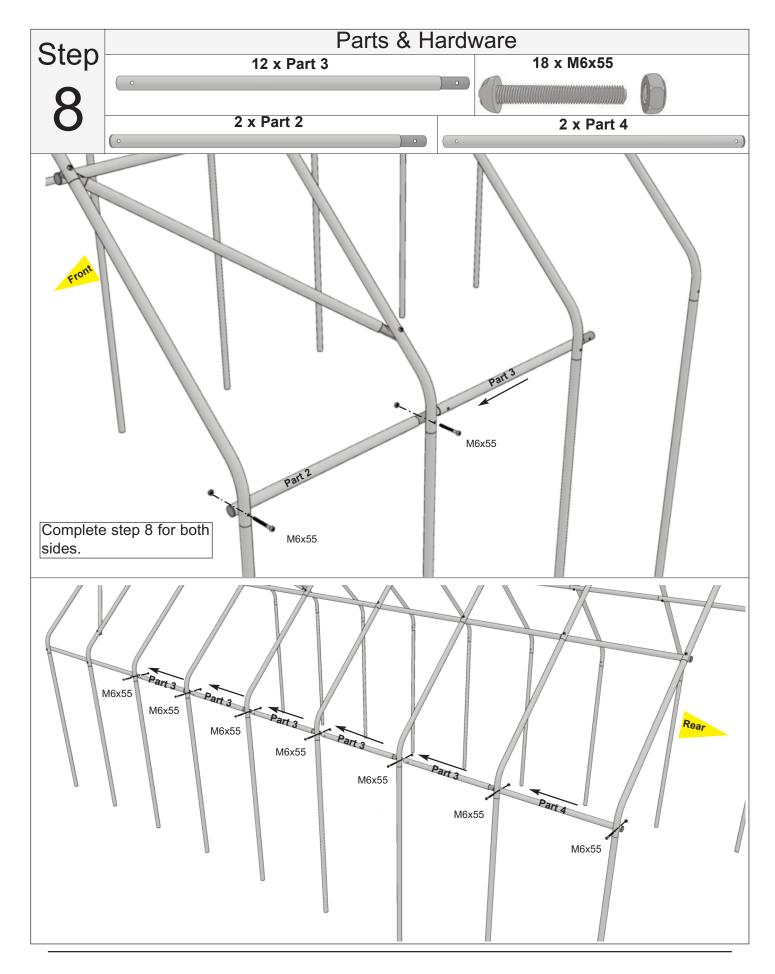

Thank you for purchasing our 8x16 Garden in a Box with Bird Netting Cover. Please take the time to identify all the parts prior to assembly.

| Part 1         |       |                  |                    | ) 0) | x 18                |
|----------------|-------|------------------|--------------------|------|---------------------|
| Part 2         | 0     |                  | 0                  | _    | x 5                 |
| Part 3         | 0     |                  | •                  | _    | x 30                |
|                |       |                  |                    |      |                     |
| Part 4         | ( •   |                  | 0)                 |      | x 5                 |
| Part 5         | •     |                  | 0                  | 7    | x 7                 |
| Part 6         |       |                  |                    |      | x 16                |
| Part 7         |       |                  |                    | ,    | x 2                 |
| Part 8         |       |                  |                    |      | x 4                 |
| Part 9         |       |                  |                    | )    | x 5                 |
| Part 10        |       |                  |                    |      | x 4                 |
| Part 11        |       | 0                |                    |      | x 5                 |
| Hardware       |       | 20 x Clips       | Bird Netting Cover |      | ols Required        |
| & Miscellaneou |       |                  | A                  |      | t Provided)         |
| 1 x Phillips B | sit 🛸 | 0                |                    |      |                     |
| 2 x M6x60      |       | 20 x Washers     |                    |      | Screw Gun/Drill     |
| A B            |       |                  | 36 x Pipe Clamps   |      |                     |
| 43 x M6x55     |       | 20 x 1" Screws   |                    |      | Pliers              |
|                |       |                  | 1 x Tape Roll      | 0    |                     |
| 12 x M6x35     |       | 72 x 5/8" Screws |                    | Ph   | nillips Screwdriver |
|                |       |                  |                    | N os | Scissors            |