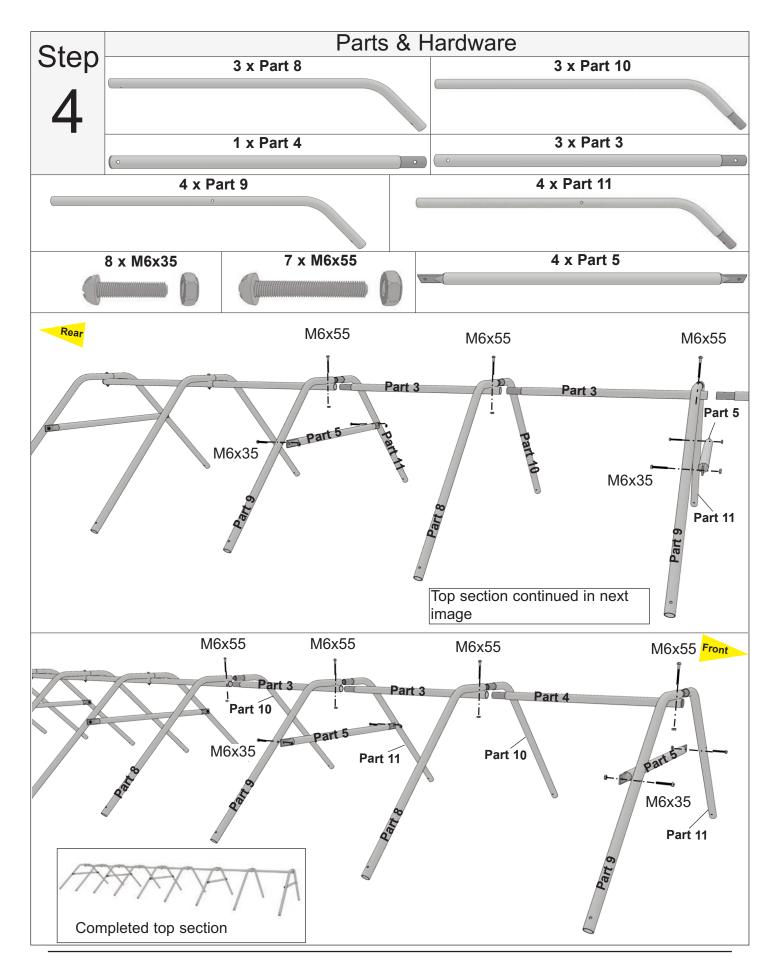

Thank you for purchasing our 8x16 Garden in a Box with Bird Netting Cover. Please take the time to identify all the parts prior to assembly.

| Part 1         |       |                  |                    | ) 0) | x 18                |
|----------------|-------|------------------|--------------------|------|---------------------|
| Part 2         | 0     |                  | 0                  | _    | x 5                 |
| Part 3         | 0     |                  | •                  | _    | x 30                |
|                |       |                  |                    |      |                     |
| Part 4         | ( •   |                  | 0)                 |      | x 5                 |
| Part 5         | •     |                  | 0                  | 7    | x 7                 |
| Part 6         |       |                  |                    |      | x 16                |
| Part 7         |       |                  |                    | ,    | x 2                 |
| Part 8         |       |                  |                    |      | x 4                 |
| Part 9         |       |                  |                    | )    | x 5                 |
| Part 10        |       |                  |                    |      | x 4                 |
| Part 11        |       | 0                |                    |      | x 5                 |
| Hardware       |       | 20 x Clips       | Bird Netting Cover |      | ols Required        |
| & Miscellaneou |       |                  | A                  |      | t Provided)         |
| 1 x Phillips B | sit 🛸 | 0                |                    |      |                     |
| 2 x M6x60      |       | 20 x Washers     |                    |      | Screw Gun/Drill     |
| A B            |       |                  | 36 x Pipe Clamps   |      |                     |
| 43 x M6x55     |       | 20 x 1" Screws   |                    |      | Pliers              |
|                |       |                  | 1 x Tape Roll      | 0    |                     |
| 12 x M6x35     |       | 72 x 5/8" Screws |                    | Ph   | nillips Screwdriver |
|                |       |                  |                    | N os | Scissors            |