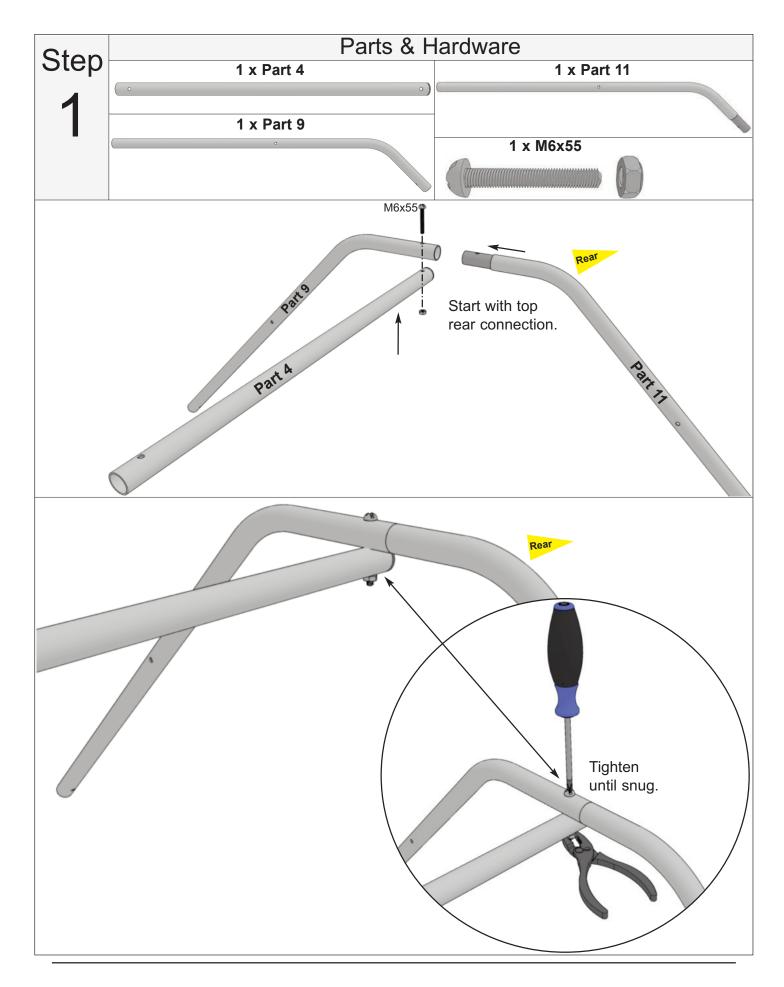

**Remember- NO SAW CUTTING IS REQUIRED!** 

In the event of a missing or broken piece, call the OLT Customer Support Line @ 1-888-658-1658 with-in 30 days of the delivery of your purchase. It is our commitment to you to courier replacement parts, free of charge, within 10 business days of this notification. Replacement parts will not be provided free of charge after the 30 day grace period.