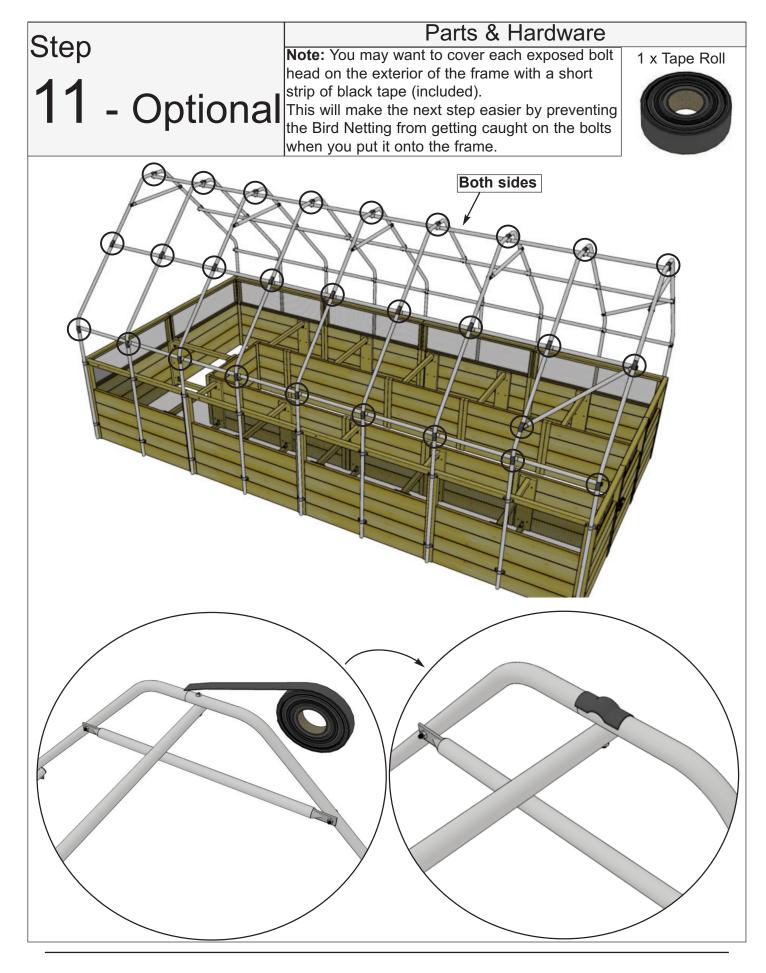

Thank you for purchasing our 8x16 Garden in a Box with Bird Netting Cover. Please take the time to identify all the parts prior to assembly.

| Part 1         |       |                  |                    | ) 0) | x 18                |
|----------------|-------|------------------|--------------------|------|---------------------|
| Part 2         | 0     |                  | 0                  | _    | x 5                 |
| Part 3         | 0     |                  | •                  | _    | x 30                |
|                |       |                  |                    |      |                     |
| Part 4         | ( •   |                  | 0)                 |      | x 5                 |
| Part 5         | •     |                  | 0                  | 7    | x 7                 |
| Part 6         |       |                  |                    |      | x 16                |
| Part 7         |       |                  |                    | ,    | x 2                 |
| Part 8         |       |                  |                    |      | x 4                 |
| Part 9         |       |                  |                    | )    | x 5                 |
| Part 10        |       |                  |                    |      | x 4                 |
| Part 11        |       | 0                |                    |      | x 5                 |
| Hardware       |       | 20 x Clips       | Bird Netting Cover |      | ols Required        |
| & Miscellaneou |       |                  | A                  |      | t Provided)         |
| 1 x Phillips B | sit 🛸 | 0                |                    |      |                     |
| 2 x M6x60      |       | 20 x Washers     |                    |      | Screw Gun/Drill     |
| A B            |       |                  | 36 x Pipe Clamps   |      |                     |
| 43 x M6x55     |       | 20 x 1" Screws   |                    |      | Pliers              |
|                |       |                  | 1 x Tape Roll      | 0    |                     |
| 12 x M6x35     |       | 72 x 5/8" Screws |                    | Ph   | nillips Screwdriver |
|                |       |                  |                    | N os | Scissors            |