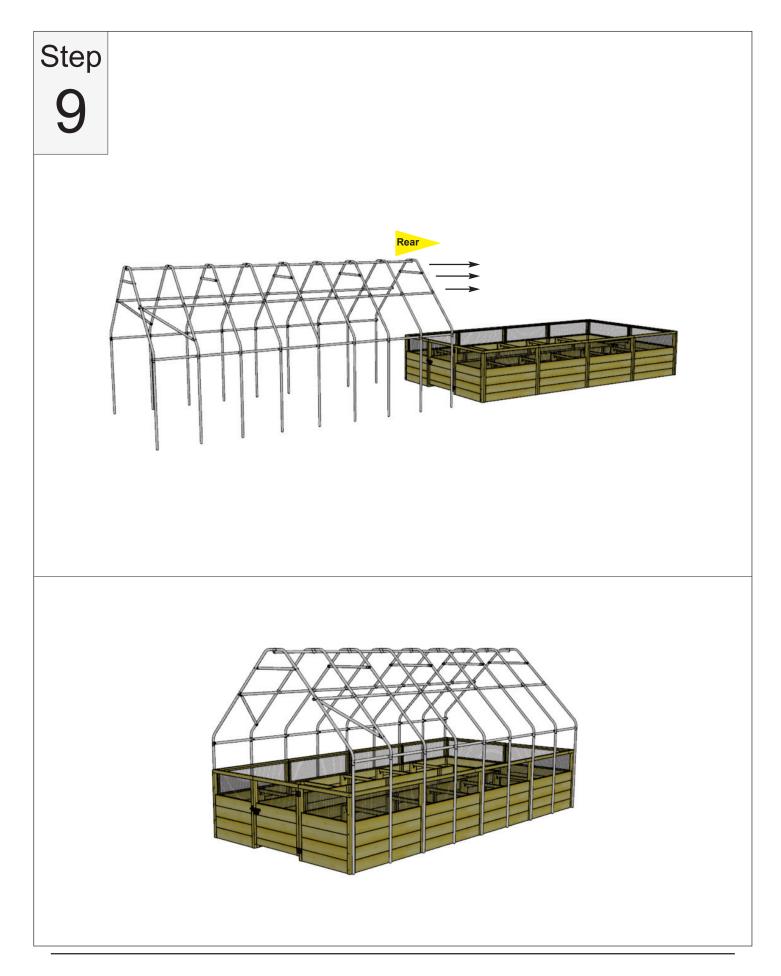

Thank you for purchasing our 8x16 Garden in a Box with Bird Netting Cover. Please take the time to identify all the parts prior to assembly.

| Part 1         |       |                  |                    | ) 0) | x 18                |
|----------------|-------|------------------|--------------------|------|---------------------|
| Part 2         | 0     |                  | 0                  | _    | x 5                 |
| Part 3         | 0     |                  | •                  | _    | x 30                |
|                |       |                  |                    |      |                     |
| Part 4         | ( •   |                  | 0)                 |      | x 5                 |
| Part 5         | •     |                  | 0                  | 7    | x 7                 |
| Part 6         |       |                  |                    |      | x 16                |
| Part 7         |       |                  |                    | ,    | x 2                 |
| Part 8         |       |                  |                    |      | x 4                 |
| Part 9         |       |                  |                    | )    | x 5                 |
| Part 10        |       |                  |                    |      | x 4                 |
| Part 11        |       | 0                |                    |      | x 5                 |
| Hardware       |       | 20 x Clips       | Bird Netting Cover |      | ols Required        |
| & Miscellaneou |       |                  | A                  |      | t Provided)         |
| 1 x Phillips B | sit 🛸 | 0                |                    |      |                     |
| 2 x M6x60      |       | 20 x Washers     |                    |      | Screw Gun/Drill     |
| A B            |       |                  | 36 x Pipe Clamps   |      |                     |
| 43 x M6x55     |       | 20 x 1" Screws   |                    |      | Pliers              |
|                |       |                  | 1 x Tape Roll      | 0    |                     |
| 12 x M6x35     |       | 72 x 5/8" Screws |                    | Ph   | nillips Screwdriver |
|                |       |                  |                    | N os | Scissors            |