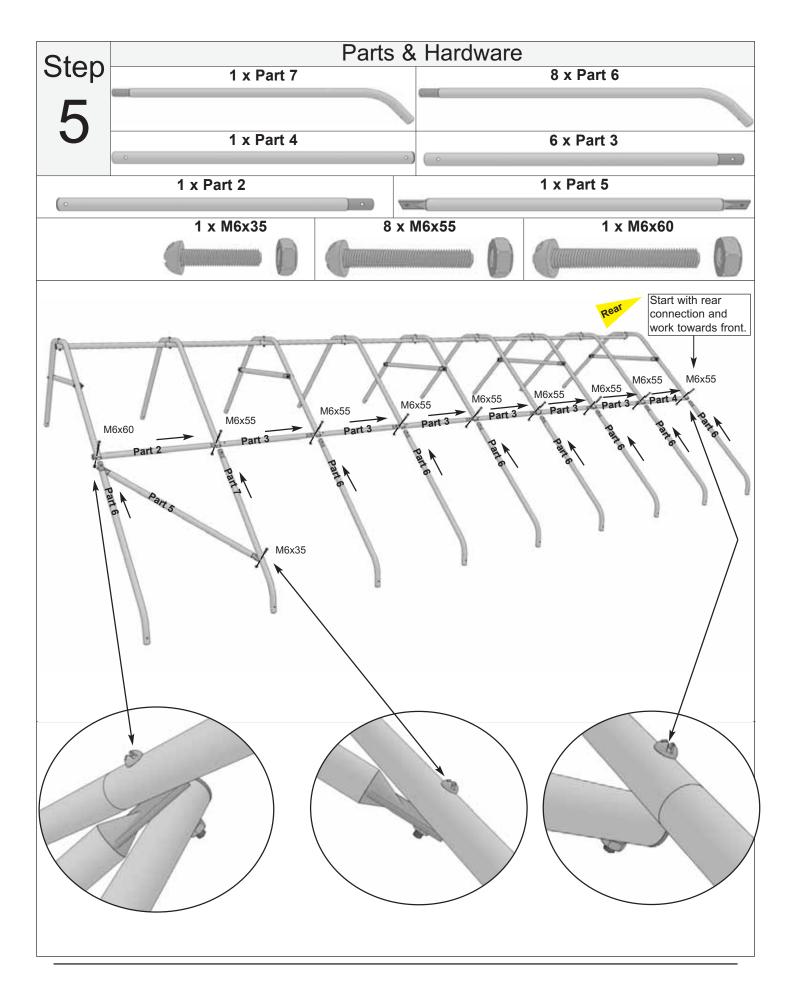

that all fasteners are snug and to tighten if loose ~ Plastic cover can be cleaned with a mild soap and a cloth.

In the event of a missing or broken piece, call the OLT Customer Support Line @ 1-888-658-1658 with-in 30 days of the delivery of your purchase. It is our commitment to you to courier replacement parts, free of charge, within 10 business days of this notification. Replacement parts will not be provided free of charge after the 30 day grace period.

All structures purchased from OLT are covered for a period of one year for defects in manufacturing and workmanship. Costs incurred for customer installations are not included.

Failure to use supplied parts included in this kit could result in poor product performance and may void your warranty.



### **Exploded View**



















Step

9







# Parts & Hardware Step 2x Protective Stripping Rolls Peel off film to reveal adhesive side of protective stripping. Cover top of Greenhouse Frame with protective stripping as shown below. Start at the bottom of **Part 6** as shown. Protective stripping will prevent your frame from damaging the cover.



# Step 13

### Parts & Hardware

2 x Clips



2 x 1 1/4" Pan Head Screws

2 x Washers





## Parts & Hardware Step 18 x Clips 18 x 1 1/4" Pan Head Screws 18 x Washers J...... Right Side of Unit Left Side of Unit Rear of Unit



### 8x16 Garden in a Box with Greenhouse Cover Assembly Manuel

#### Made with North American Western Red Cedar

www.CedarShedAndGardenKits.com

""info@CedarShedAndGardenKits.com



We value your feedback and would like to hear back from you