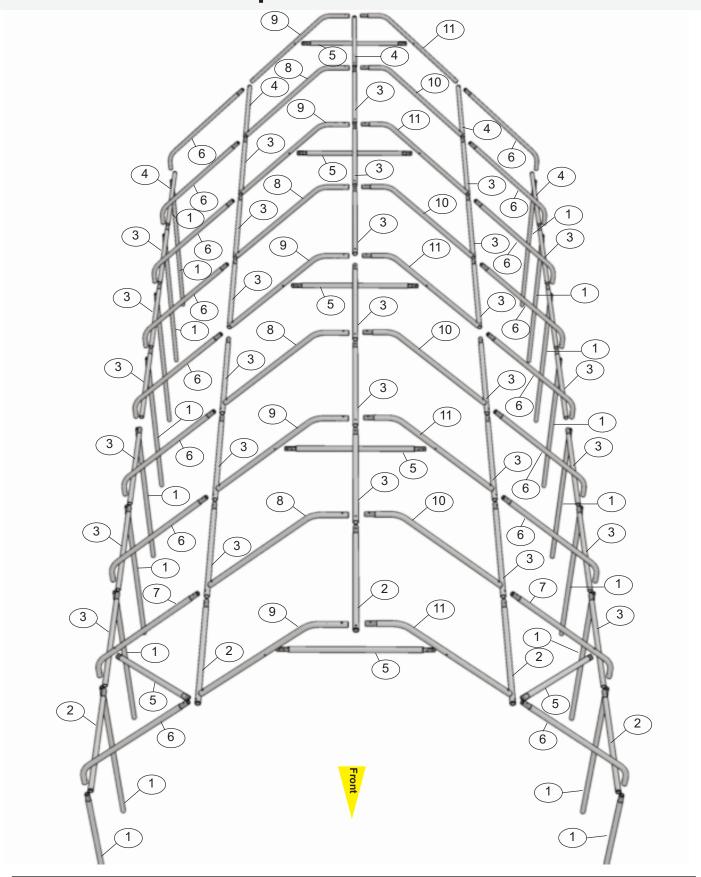

g to check that all fasteners are snug and to tighten if loose ~ Plastic cover can be cleaned with a mild soap and a cloth.

In the event of a missing or broken piece, call the OLT Customer Support Line @ 1-888-658-1658 with-in 30 days of the delivery of your purchase. It is our commitment to you to courier replacement parts, free of charge, within 10 business days of this notification. Replacement parts will not be provided free of charge after the 30 day grace period.

All structures purchased from OLT are covered for a period of one year for defects in manufacturing and workmanship. Costs incurred for customer installations are not included.

Failure to use supplied parts included in this kit could result in poor product performance and may void your warranty.



### **Exploded View**



















Step

9







# Parts & Hardware Step 2x Protective Stripping Rolls Peel off film to reveal adhesive side of protective stripping. Cover top of Greenhouse Frame with protective stripping as shown below. Start at the bottom of **Part 6** as shown. Protective stripping will prevent your frame from damaging the cover.



# Step 13

### Parts & Hardware

2 x Clips



2 x 1 1/4" Pan Head Screws

2 x Washers





## Parts & Hardware Step 18 x Clips 18 x 1 1/4" Pan Head Screws 18 x Washers J...... Right Side of Unit Left Side of Unit Rear of Unit



### 8x16 Garden in a Box with Greenhouse Cover Assembly Manuel

#### Made with North American Western Red Cedar

www.CedarShedAndGardenKits.com

""info@CedarShedAndGardenKits.com



We value your feedback and would like to hear back