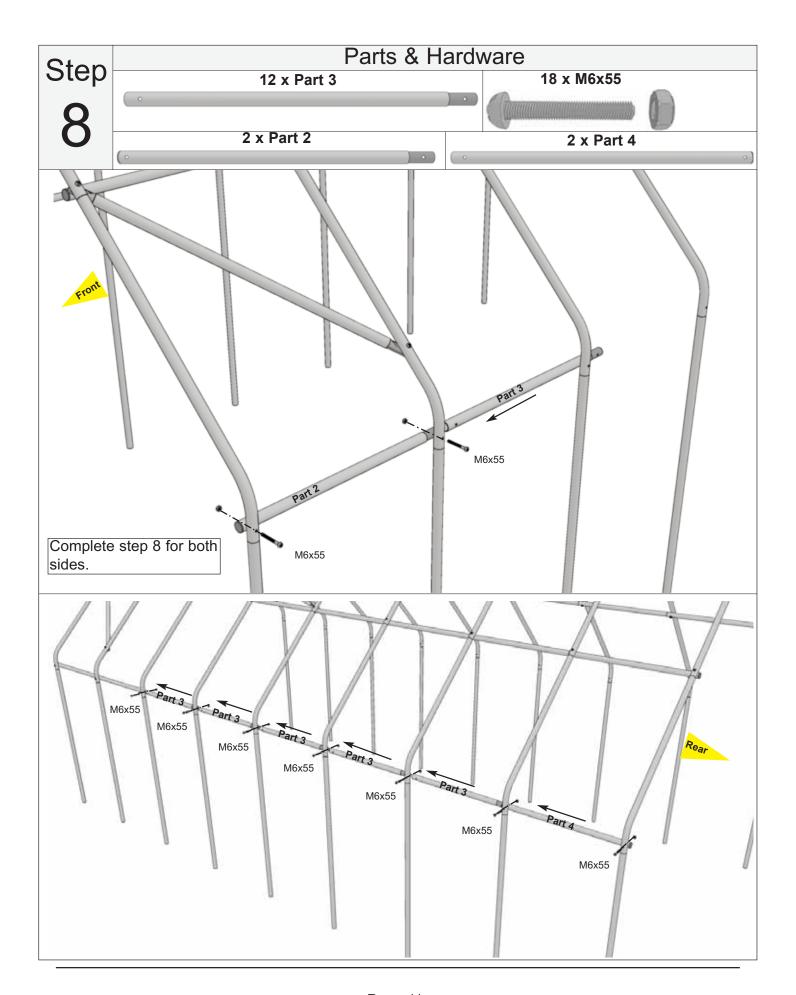

all fasteners are snug and to tighten if loose ~ Plastic cover can be cleaned with a mild soap and a cloth.

In the event of a missing or broken piece, call the OLT Customer Support Line @ 1-888-658-1658 with-in 30 days of the delivery of your purchase. It is our commitment to you to courier replacement parts, free of charge, within 10 business days of this notification. Replacement parts will not be provided free of charge after the 30 day grace period.

All structures purchased from OLT are covered for a period of one year for defects in manufacturing and workmanship. Costs incurred for customer installations are not included.

Failure to use supplied parts included in this kit could result in poor product performance and may void your warranty.



### **Exploded View**



















Step

9







# Parts & Hardware Step 2x Protective Stripping Rolls Peel off film to reveal adhesive side of protective stripping. Cover top of Greenhouse Frame with protective stripping as shown below. Start at the bottom of **Part 6** as shown. Protective stripping will prevent your frame from damaging the cover.



# Step 13

### Parts & Hardware

2 x Clips



2 x 1 1/4" Pan Head Screws

2 x Washers





## Parts & Hardware Step 18 x Clips 18 x 1 1/4" Pan Head Screws 18 x Washers J...... Right Side of Unit Left Side of Unit Rear of Unit



### 8x16 Garden in a Box with Greenhouse Cover Assembly Manuel

#### Made with North American Western Red Cedar

www.CedarShedAndGardenKits.com

""info@CedarShedAndGardenKits.com



We value your feedback and would like to hear back from you on how