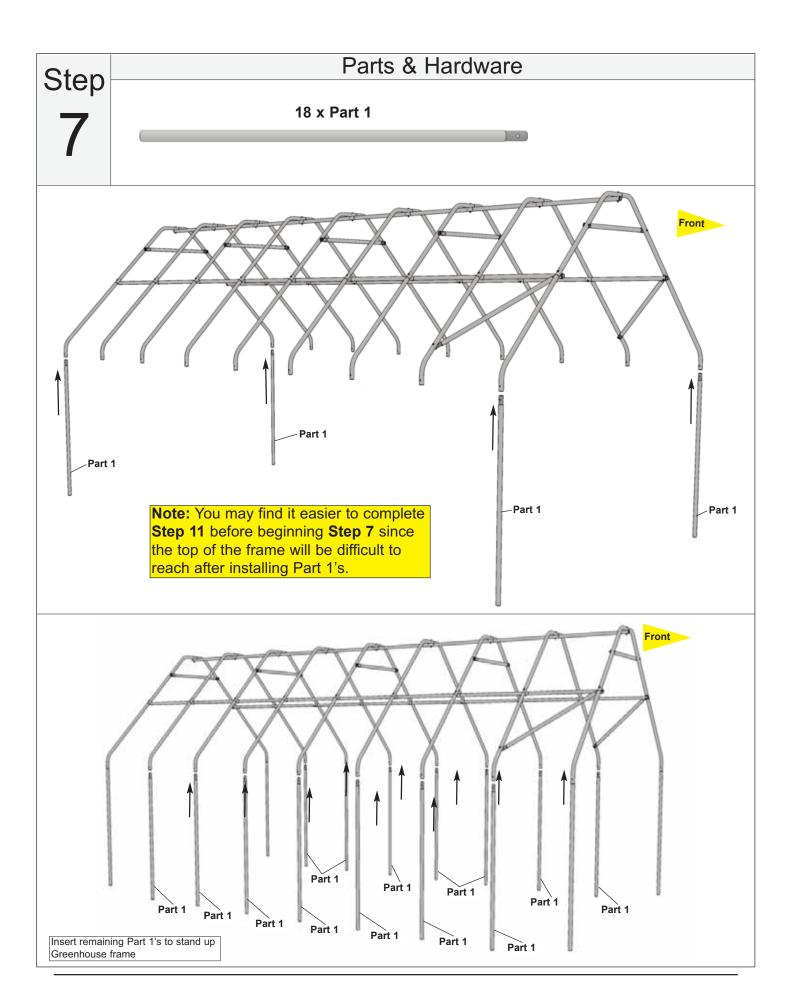

t all fasteners are snug and to tighten if loose ~ Plastic cover can be cleaned with a mild soap and a cloth.

In the event of a missing or broken piece, call the OLT Customer Support Line @ 1-888-658-1658 with-in 30 days of the delivery of your purchase. It is our commitment to you to courier replacement parts, free of charge, within 10 business days of this notification. Replacement parts will not be provided free of charge after the 30 day grace period.

All structures purchased from OLT are covered for a period of one year for defects in manufacturing and workmanship. Costs incurred for customer installations are not included.

Failure to use supplied parts included in this kit could result in poor product performance and may void your warranty.



### **Exploded View**



















Step

9







# Parts & Hardware Step 2x Protective Stripping Rolls Peel off film to reveal adhesive side of protective stripping. Cover top of Greenhouse Frame with protective stripping as shown below. Start at the bottom of **Part 6** as shown. Protective stripping will prevent your frame from damaging the cover.



# Step 13

### Parts & Hardware

2 x Clips



2 x 1 1/4" Pan Head Screws

2 x Washers





## Parts & Hardware Step 18 x Clips 18 x 1 1/4" Pan Head Screws 18 x Washers J...... Right Side of Unit Left Side of Unit Rear of Unit



### 8x16 Garden in a Box with Greenhouse Cover Assembly Manuel

#### Made with North American Western Red Cedar

www.CedarShedAndGardenKits.com

""info@CedarShedAndGardenKits.com



We value your feedback and would like to hear back from you on h