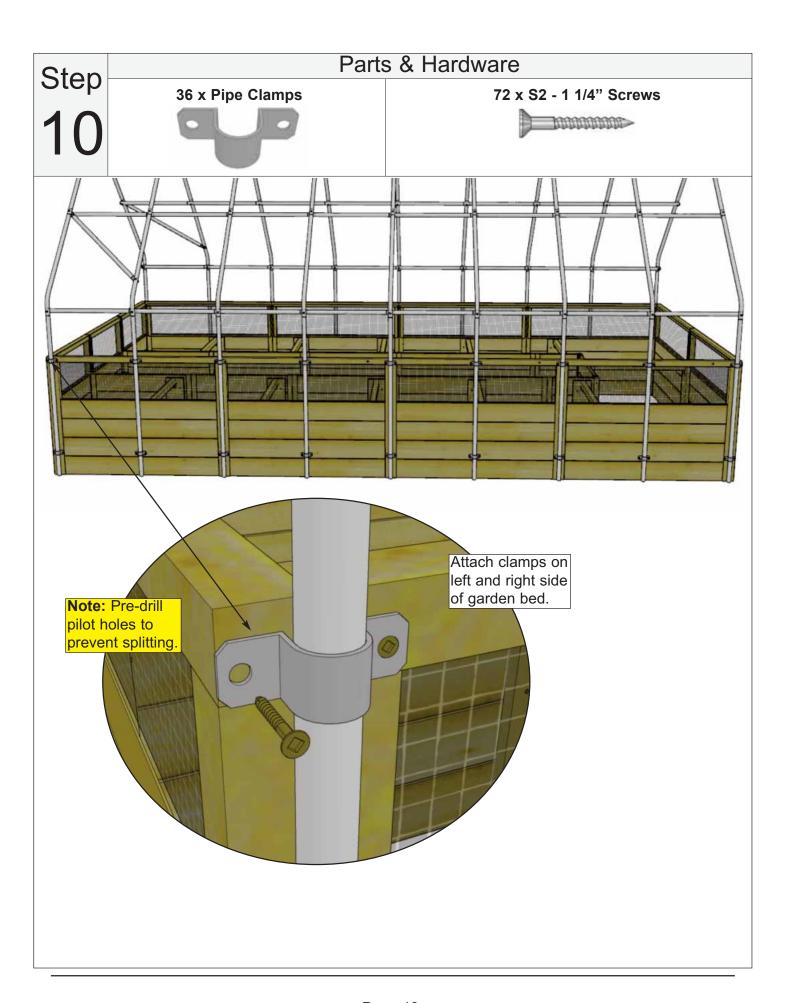

## Parts & Hardware Step 18 x Clips 18 x 1 1/4" Pan Head Screws 18 x Washers J...... Right Side of Unit Left Side of Unit Rear of Unit