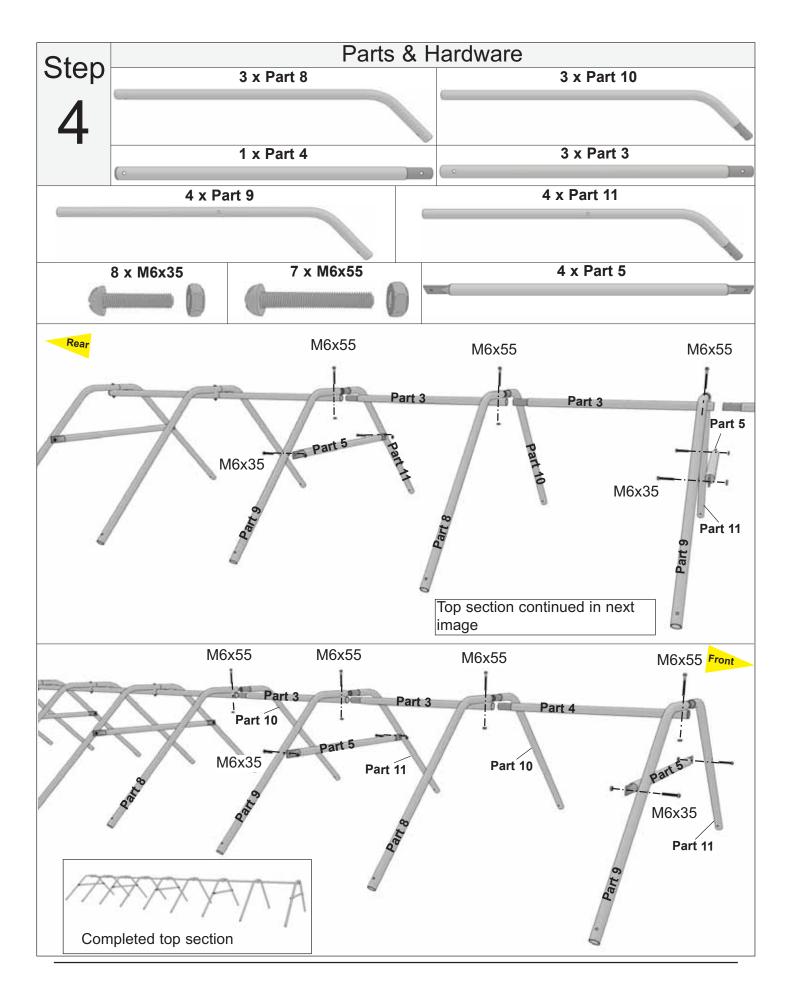

ck that all fasteners are snug and to tighten if loose ~ Plastic cover can be cleaned with a mild soap and a cloth.

In the event of a missing or broken piece, call the OLT Customer Support Line @ 1-888-658-1658 with-in 30 days of the delivery of your purchase. It is our commitment to you to courier replacement parts, free of charge, within 10 business days of this notification. Replacement parts will not be provided free of charge after the 30 day grace period.

All structures purchased from OLT are covered for a period of one year for defects in manufacturing and workmanship. Costs incurred for customer installations are not included.

Failure to use supplied parts included in this kit could result in poor product performance and may void your warranty.



### **Exploded View**



















Step

9







# Parts & Hardware Step 2x Protective Stripping Rolls Peel off film to reveal adhesive side of protective stripping. Cover top of Greenhouse Frame with protective stripping as shown below. Start at the bottom of **Part 6** as shown. Protective stripping will prevent your frame from damaging the cover.



# Step 13

### Parts & Hardware

2 x Clips



2 x 1 1/4" Pan Head Screws

2 x Washers





## Parts & Hardware Step 18 x Clips 18 x 1 1/4" Pan Head Screws 18 x Washers J...... Right Side of Unit Left Side of Unit Rear of Unit



### 8x16 Garden in a Box with Greenhouse Cover Assembly Manuel

#### Made with North American Western Red Cedar

www.CedarShedAndGardenKits.com

""info@CedarShedAndGardenKits.com



We value your feedback and would like to hear back from yo