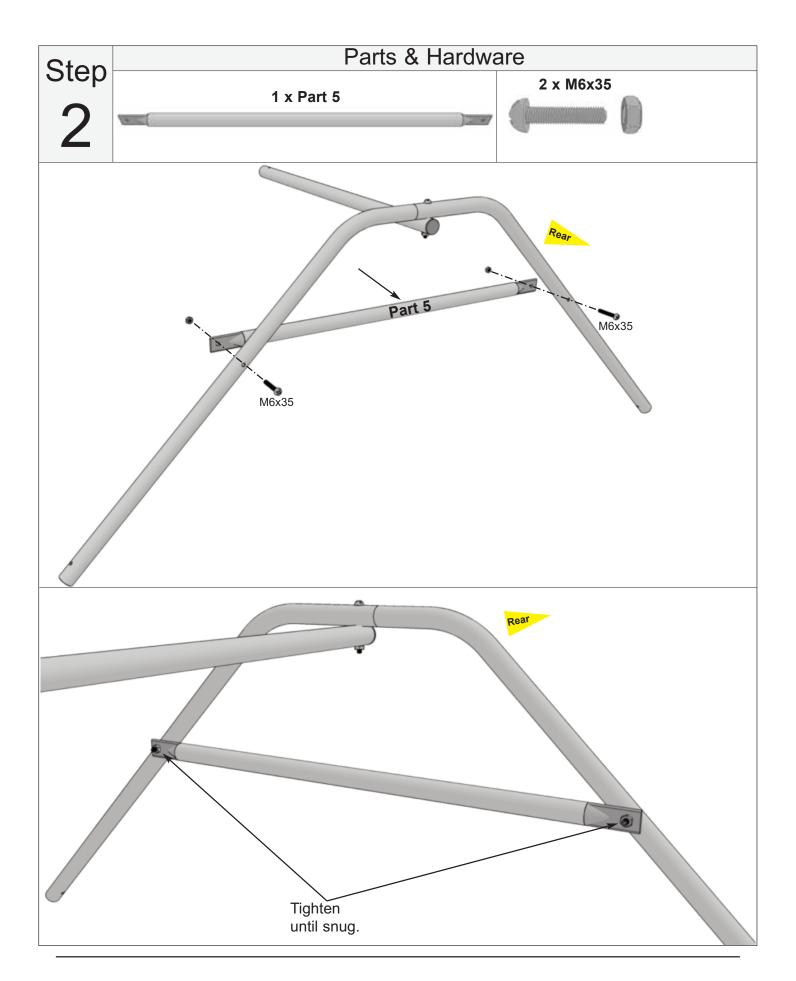

check that all fasteners are snug and to tighten if loose ~ Plastic cover can be cleaned with a mild soap and a cloth.

In the event of a missing or broken piece, call the OLT Customer Support Line @ 1-888-658-1658 with-in 30 days of the delivery of your purchase. It is our commitment to you to courier replacement parts, free of charge, within 10 business days of this notification. Replacement parts will not be provided free of charge after the 30 day grace period.

All structures purchased from OLT are covered for a period of one year for defects in manufacturing and workmanship. Costs incurred for customer installations are not included.

Failure to use supplied parts included in this kit could result in poor product performance and may void your warranty.



### **Exploded View**



















Step

9







# Parts & Hardware Step 2x Protective Stripping Rolls Peel off film to reveal adhesive side of protective stripping. Cover top of Greenhouse Frame with protective stripping as shown below. Start at the bottom of **Part 6** as shown. Protective stripping will prevent your frame from damaging the cover.



# Step 13

### Parts & Hardware

2 x Clips



2 x 1 1/4" Pan Head Screws

2 x Washers





## Parts & Hardware Step 18 x Clips 18 x 1 1/4" Pan Head Screws 18 x Washers J...... Right Side of Unit Left Side of Unit Rear of Unit



### 8x16 Garden in a Box with Greenhouse Cover Assembly Manuel

#### Made with North American Western Red Cedar

www.CedarShedAndGardenKits.com

""info@CedarShedAndGardenKits.com



We value your feedback and would like to hear back fro