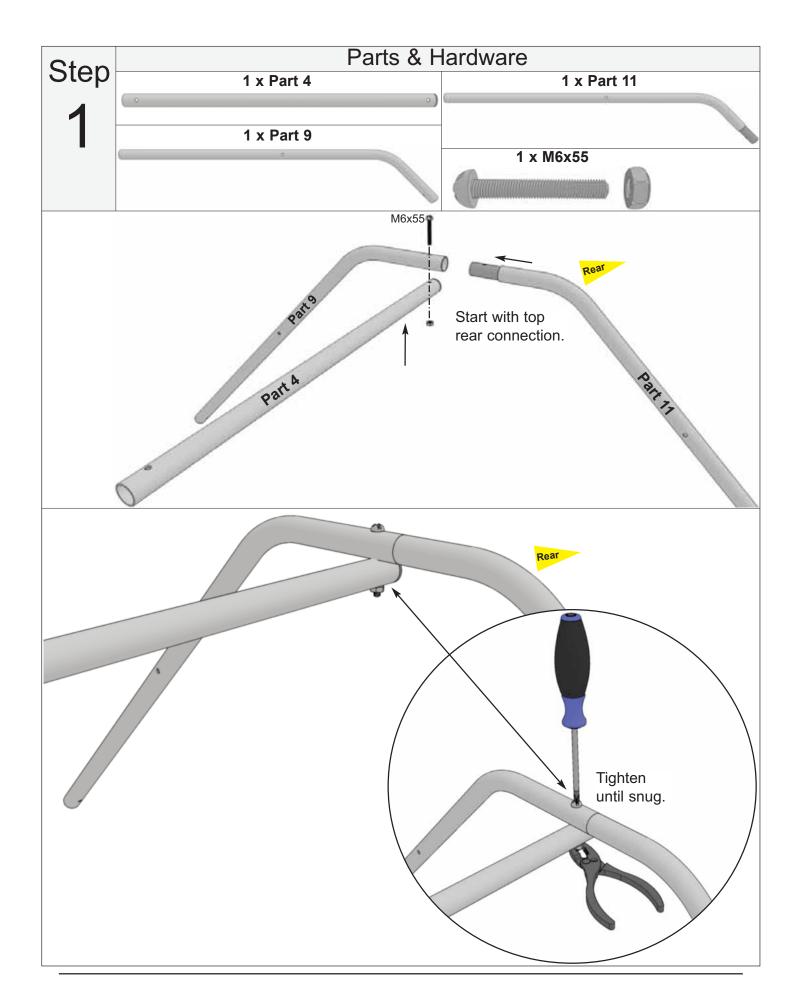

to check that all fasteners are snug and to tighten if loose ~ Plastic cover can be cleaned with a mild soap and a cloth.

In the event of a missing or broken piece, call the OLT Customer Support Line @ 1-888-658-1658 with-in 30 days of the delivery of your purchase. It is our commitment to you to courier replacement parts, free of charge, within 10 business days of this notification. Replacement parts will not be provided free of charge after the 30 day grace period.

All structures purchased from OLT are covered for a period of one year for defects in manufacturing and workmanship. Costs incurred for customer installations are not included.

Failure to use supplied parts included in this kit could result in poor product performance and may void your warranty.



### **Exploded View**



















Step

9







# Parts & Hardware Step 2x Protective Stripping Rolls Peel off film to reveal adhesive side of protective stripping. Cover top of Greenhouse Frame with protective stripping as shown below. Start at the bottom of **Part 6** as shown. Protective stripping will prevent your frame from damaging the cover.



# Step 13

### Parts & Hardware

2 x Clips



2 x 1 1/4" Pan Head Screws

2 x Washers





## Parts & Hardware Step 18 x Clips 18 x 1 1/4" Pan Head Screws 18 x Washers J...... Right Side of Unit Left Side of Unit Rear of Unit



### 8x16 Garden in a Box with Greenhouse Cover Assembly Manuel

#### Made with North American Western Red Cedar

www.CedarShedAndGardenKits.com

""info@CedarShedAndGardenKits.com



We value your feedback and would like to hear back f