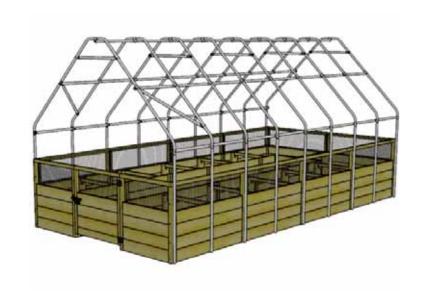

are snug and to tighten if loose ~ Plastic cover can be cleaned with a mild soap and a cloth.

In the event of a missing or broken piece, call the OLT Customer Support Line @ 1-888-658-1658 with-in 30 days of the delivery of your purchase. It is our commitment to you to courier replacement parts, free of charge, within 10 business days of this notification. Replacement parts will not be provided free of charge after the 30 day grace period.

All structures purchased from OLT are covered for a period of one year for defects in manufacturing and workmanship. Costs incurred for customer installations are not included.

Failure to use supplied parts included in this kit could result in poor product performance and may void your warranty.



### **Exploded View**



















Step

9







# Parts & Hardware Step 2x Protective Stripping Rolls Peel off film to reveal adhesive side of protective stripping. Cover top of Greenhouse Frame with protective stripping as shown below. Start at the bottom of **Part 6** as shown. Protective stripping will prevent your frame from damaging the cover.



# Step 13

### Parts & Hardware

2 x Clips



2 x 1 1/4" Pan Head Screws

2 x Washers





## Parts & Hardware Step 18 x Clips 18 x 1 1/4" Pan Head Screws 18 x Washers J...... Right Side of Unit Left Side of Unit Rear of Unit



### 8x16 Garden in a Box with Greenhouse Cover Assembly Manuel

#### Made with North American Western Red Cedar

www.CedarShedAndGardenKits.com

""info@CedarShedAndGardenKits.com



We value your feedback and would like to hear back from you on how well we are