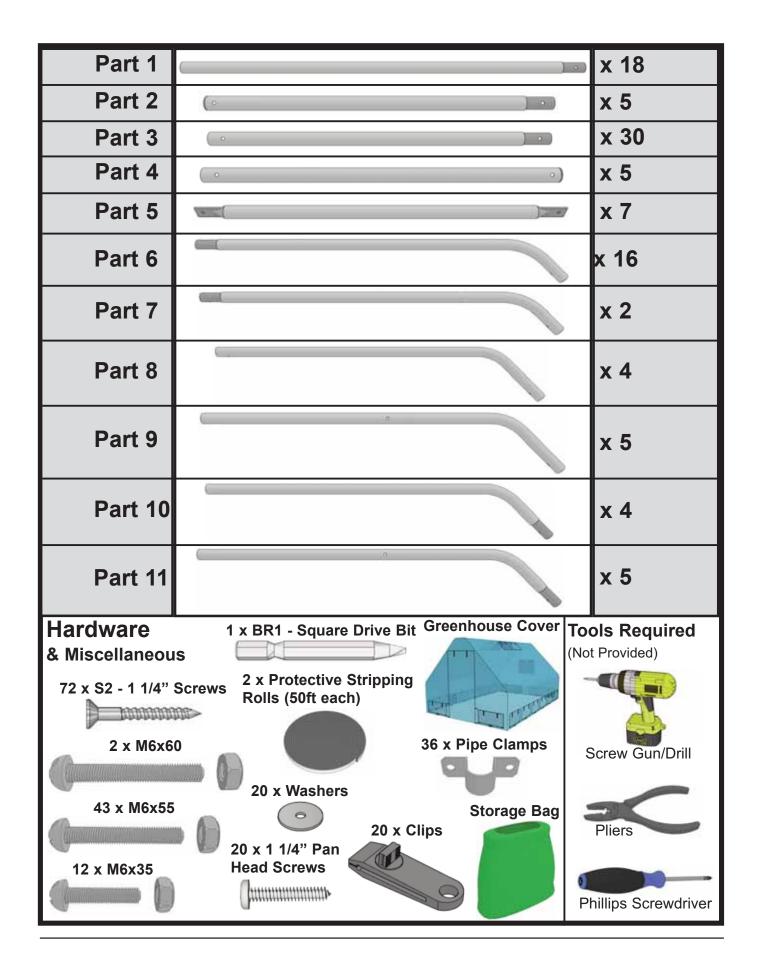

In the event of a missing or broken piece, call the OLT Customer Support Line @ 1-888-658-1658 with-in 30 days of the delivery of your purchase. It is our commitment to you to courier replacement parts, free of charge, within 10 business days of this notification. Replacement parts will not be provided free of charge after the 30 day grace period.

All structures purchased from OLT are covered for a period of one year for defects in manufacturing and workmanship. Costs incurred for customer installations are not included.

Failure to use supplied parts included in this kit could result in poor product performance and may void your warranty.