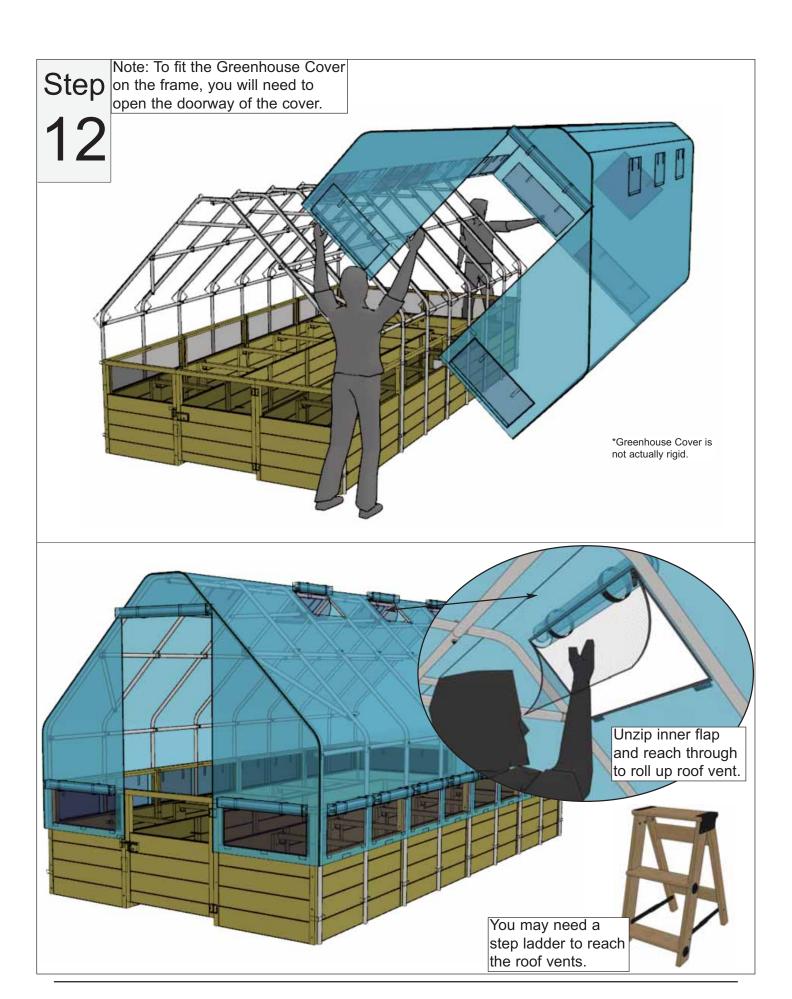

harge, within 10 business days of this notification. Replacement parts will not be provided free of charge after the 30 day grace period.

All structures purchased from OLT are covered for a period of one year for defects in manufacturing and workmanship. Costs incurred for customer installations are not included.

Failure to use supplied parts included in this kit could result in poor product performance and may void your warranty.



### **Exploded View**



















Step

9







# Parts & Hardware Step 2x Protective Stripping Rolls Peel off film to reveal adhesive side of protective stripping. Cover top of Greenhouse Frame with protective stripping as shown below. Start at the bottom of **Part 6** as shown. Protective stripping will prevent your frame from damaging the cover.



# Step 13

### Parts & Hardware

2 x Clips



2 x 1 1/4" Pan Head Screws

2 x Washers





## Parts & Hardware Step 18 x Clips 18 x 1 1/4" Pan Head Screws 18 x Washers J...... Right Side of Unit Left Side of Unit Rear of Unit



### 8x16 Garden in a Box with Greenhouse Cover Assembly Manuel

#### Made with North American Western Red Cedar

www.CedarShedAndGardenKits.com

""info@CedarShedAndGardenKits.com



We value your feedback and would like to hear back from you on how well we are doing in the following areas:

- 1. Customer Service
- 2. On Time Shipping
- 3. Motor Freight Delivery
- 4. Quality of Materials
- 5. Assembly Manual
- 6. Overall Satisfaction.

Please email John and Pat Motley info@CedarShedandGardenKits.com

The materials contained in this Assembly Manual may be downloade