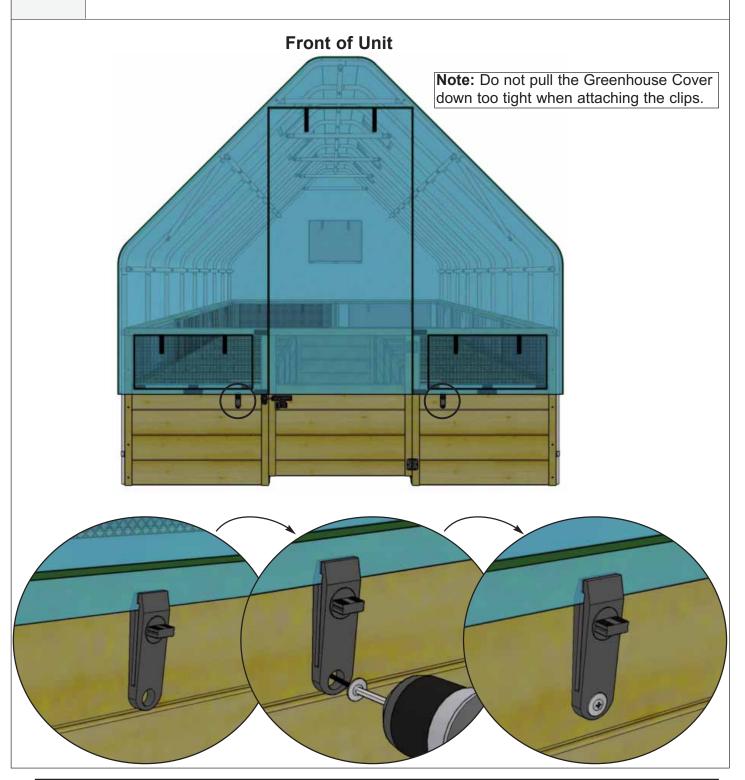

### Parts & Hardware

2 x Clips

2 x 1 1/4" Pan Head Screws

2 x Washers

## Parts & Hardware Step 18 x Clips 18 x 1 1/4" Pan Head Screws 18 x Washers J...... Right Side of Unit Left Side of Unit Rear of Unit