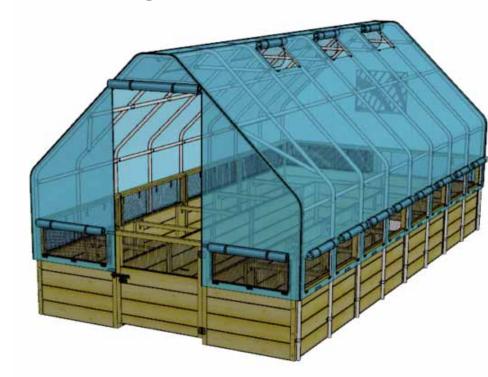

### 8x16 Garden in a Box with Greenhouse Cover Assembly Manual

#### Made with North American Western Red Cedar

www.CedarShedAndGardenKits.com

info@CedarShedAndGardenKits.com

Thanks for your interest in the 8x16 Greenhouse, John and Pat

Delivery is Free from the Factory to your Home, Farm, Ranch or Business