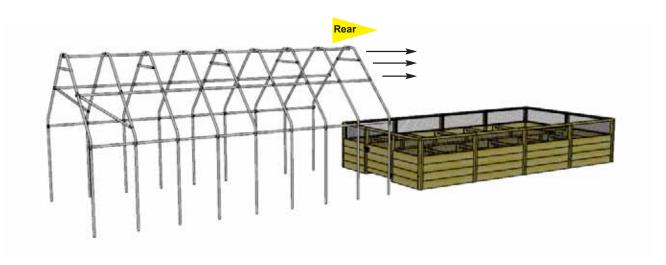

rs are snug and to tighten if loose ~ Plastic cover can be cleaned with a mild soap and a cloth.

In the event of a missing or broken piece, call the OLT Customer Support Line @ 1-888-658-1658 with-in 30 days of the delivery of your purchase. It is our commitment to you to courier replacement parts, free of charge, within 10 business days of this notification. Replacement parts will not be provided free of charge after the 30 day grace period.

All structures purchased from OLT are covered for a period of one year for defects in manufacturing and workmanship. Costs incurred for customer installations are not included.

Failure to use supplied parts included in this kit could result in poor product performance and may void your warranty.



### **Exploded View**



















Step

9







# Parts & Hardware Step 2x Protective Stripping Rolls Peel off film to reveal adhesive side of protective stripping. Cover top of Greenhouse Frame with protective stripping as shown below. Start at the bottom of **Part 6** as shown. Protective stripping will prevent your frame from damaging the cover.



# Step 13

### Parts & Hardware

2 x Clips



2 x 1 1/4" Pan Head Screws

2 x Washers





## Parts & Hardware Step 18 x Clips 18 x 1 1/4" Pan Head Screws 18 x Washers J...... Right Side of Unit Left Side of Unit Rear of Unit



### 8x16 Garden in a Box with Greenhouse Cover Assembly Manuel

#### Made with North American Western Red Cedar

www.CedarShedAndGardenKits.com

""info@CedarShedAndGardenKits.com



We value your feedback and would like to hear back from you on how well we ar