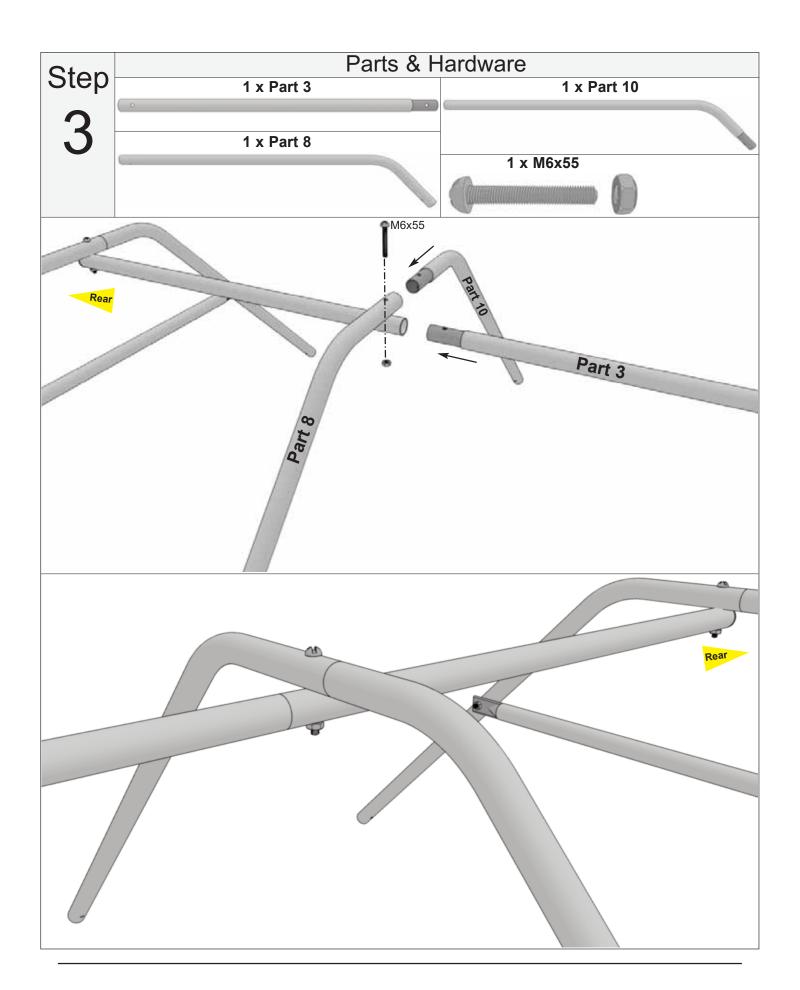

heck that all fasteners are snug and to tighten if loose ~ Plastic cover can be cleaned with a mild soap and a cloth.

In the event of a missing or broken piece, call the OLT Customer Support Line @ 1-888-658-1658 with-in 30 days of the delivery of your purchase. It is our commitment to you to courier replacement parts, free of charge, within 10 business days of this notification. Replacement parts will not be provided free of charge after the 30 day grace period.

All structures purchased from OLT are covered for a period of one year for defects in manufacturing and workmanship. Costs incurred for customer installations are not included.

Failure to use supplied parts included in this kit could result in poor product performance and may void your warranty.



### **Exploded View**



















Step

9







# Parts & Hardware Step 2x Protective Stripping Rolls Peel off film to reveal adhesive side of protective stripping. Cover top of Greenhouse Frame with protective stripping as shown below. Start at the bottom of **Part 6** as shown. Protective stripping will prevent your frame from damaging the cover.



# Step 13

### Parts & Hardware

2 x Clips



2 x 1 1/4" Pan Head Screws

2 x Washers





## Parts & Hardware Step 18 x Clips 18 x 1 1/4" Pan Head Screws 18 x Washers J...... Right Side of Unit Left Side of Unit Rear of Unit



### 8x16 Garden in a Box with Greenhouse Cover Assembly Manuel

#### Made with North American Western Red Cedar

www.CedarShedAndGardenKits.com

""info@CedarShedAndGardenKits.com



We value your feedback and would like to hear back from