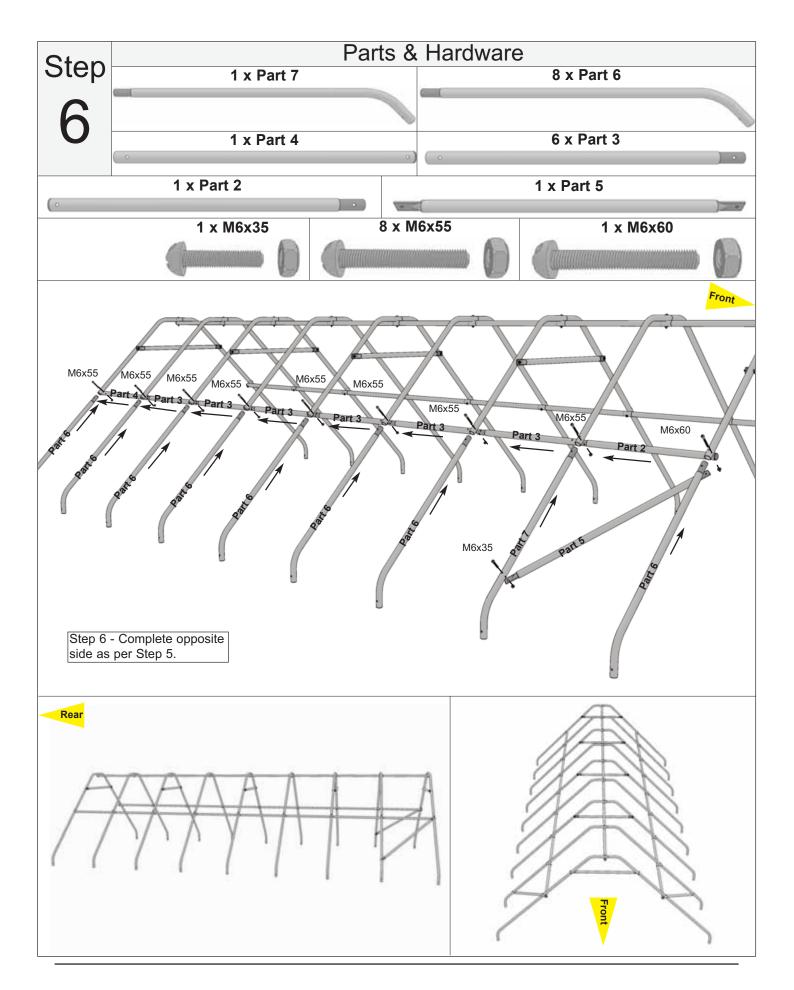

hat all fasteners are snug and to tighten if loose ~ Plastic cover can be cleaned with a mild soap and a cloth.

In the event of a missing or broken piece, call the OLT Customer Support Line @ 1-888-658-1658 with-in 30 days of the delivery of your purchase. It is our commitment to you to courier replacement parts, free of charge, within 10 business days of this notification. Replacement parts will not be provided free of charge after the 30 day grace period.

All structures purchased from OLT are covered for a period of one year for defects in manufacturing and workmanship. Costs incurred for customer installations are not included.

Failure to use supplied parts included in this kit could result in poor product performance and may void your warranty.



### **Exploded View**



















Step

9







# Parts & Hardware Step 2x Protective Stripping Rolls Peel off film to reveal adhesive side of protective stripping. Cover top of Greenhouse Frame with protective stripping as shown below. Start at the bottom of **Part 6** as shown. Protective stripping will prevent your frame from damaging the cover.



# Step 13

### Parts & Hardware

2 x Clips



2 x 1 1/4" Pan Head Screws

2 x Washers





## Parts & Hardware Step 18 x Clips 18 x 1 1/4" Pan Head Screws 18 x Washers J...... Right Side of Unit Left Side of Unit Rear of Unit



### 8x16 Garden in a Box with Greenhouse Cover Assembly Manuel

#### Made with North American Western Red Cedar

www.CedarShedAndGardenKits.com

""info@CedarShedAndGardenKits.com



We value your feedback and would like to hear back from you on