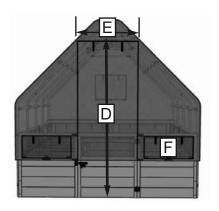

## **Product Specifications:**

A: Width = 95"
B: Height = 91"
C: Depth = 96"

D&E: Doorway = 78"h x 30"w

F: Front/Side Insect Netting Screens = 25"w x 11 1/2" h x 10

G: Roof Insect Netting Screens = 19"w x 8" h x 2

H: Lower Rear Insect Netting Screens = 36"w x 11 1/2" h x 2

I: Upper Rear Insect Netting Screen = 23"w x 19" h x 1

\* Greenhouse Material - 6 mm Low Density Polyethylene with anti-UV and fog properties.