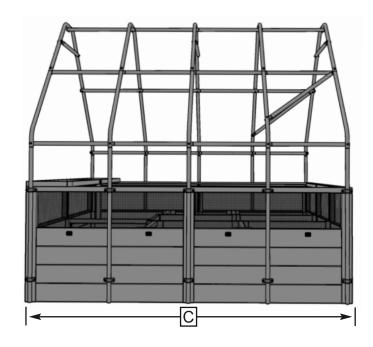

## **Product Specifications:**

A: Width = 95"
B: Height = 91"
C: Depth = 96"

D&E: Doorway = 78"h x 30"w

F: Front/Side Insect Netting Screens = 25"w x 11 1/2" h x 10

G: Roof Insect Netting Screens = 19"w x 8" h x 2