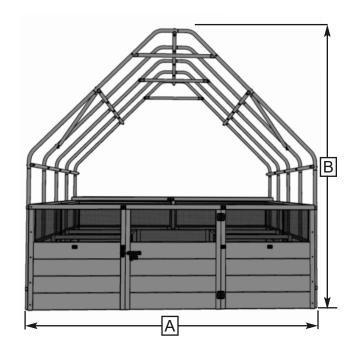

## **Product Specifications:**

A: Width = 95"
B: Height = 91"
C: Depth = 96"

D&E: Doorway = 78"h x 30"w

F: Front/Side Insect Netting Screens = 25"w x 11 1/2" h x 10

G: Roof Insect Netting Screens = 19"w x 8" h x 2