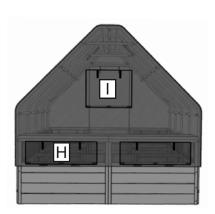

## **Product Specifications:**

A: Width = 95"
B: Height = 91"
C: Depth = 96"

D&E: Doorway = 78"h x 30"w

F: Front/Side Insect Netting Screens = 25"w x 11 1/2" h x 10

G: Roof Insect Netting Screens = 19"w x 8" h x 2

H: Lower Rear Insect Netting Screens = 36"w x 11 1/2" h x 2

I: Upper Rear Insect Netting Screen = 23"w x 19" h x 1

\* Greenhouse Material - 6 mm Low Density Polyethylene with anti-UV and fog properties.