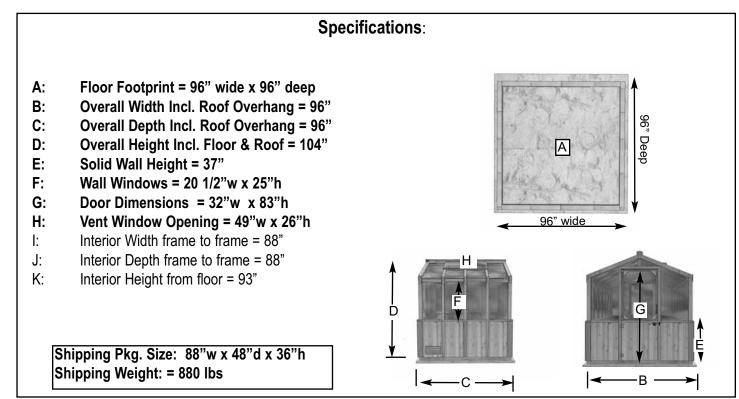

## 8'x8' Cedar Greenhouse Spec Sheet

## Made with North American Western Red Cedar

www.CedarShedAndGardenKits.com

info@CedarShedAndGardenKits.com



## The Greenhouse Kit Includes:

- Precut and Panelized components- No Dangerous and time consuming cutting of any major parts
- Western Red Cedar Walls and Framing
- 1 Heat Activated Roof Vent Opening
- 6mm thick Polygal Twin Wall Polycarbonate Roof and Wall Panels (1.53 R Value)
- Polygal is translucent and fluted (Filters light)
- Dutch Door
- 2 Lower Wall Vents
- 16 lineal feet of wall shelving (16" deep)
- Hardware Included (screws and nails).



Cedar Shed and Garden Kits LLC is an Authorized Dealer of OLT Manufacturing OLT reserves complete title and full intellectual property and copyright rights in any and all content within