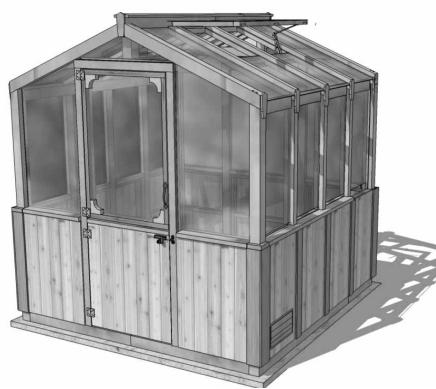

## 8'x8' Cedar Greenhouse Spec Sheet

## The Greenhouse Kit Includes:

- Precut and Panelized components- No Dangerous and time consuming cutting of any major parts
- Western Red Cedar Walls and Framing
- 1 Heat Activated Roof Vent Opening
- 6mm thick Polygal Twin Wall Polycarbonate Roof and Wall Panels (1.53 R Value)
- Polygal is translucent and fluted (Filters light)
- Dutch Door
- 2 Lower Wall Vents
- 16 lineal feet of wall shelving (16" deep)
- Hardware Included (screws and nails).