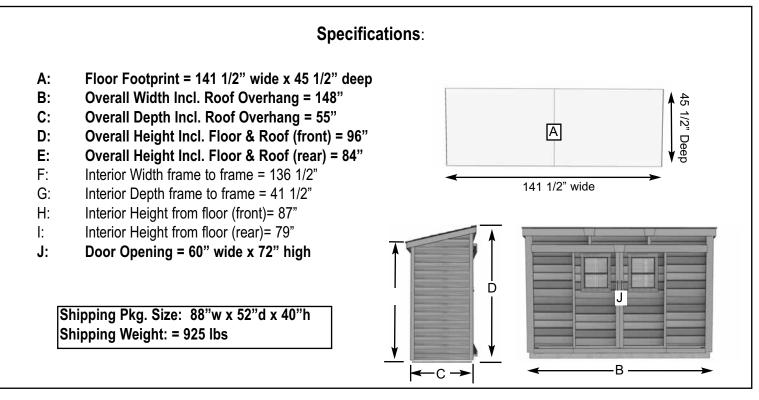

## 12x4 Garden Saver

with a Sliding Doors Cedar, Metal or Plywood Roof Specification Sheet