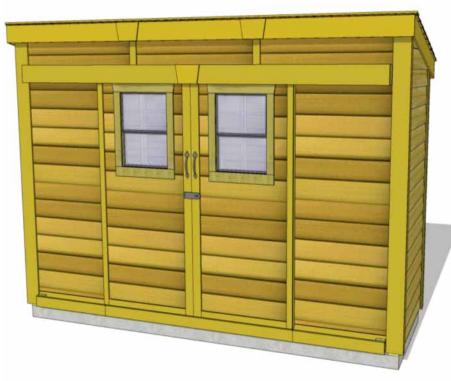

## Made with North American Western Red Cedar

www.CedarShedAndGardenKits.com info@CedarShedAndGardenKits.com

Sidle the 12ft. x 4ft. SpaceSaver with Sliding Doors Lean-To Storage Shed up against your house and utilize your space to the max! Barnstyle doors slide on tracks and open up to provide a 60 inch opening!

Featuring high walls in the back allowing privacy from your neighbors if placed against a fence and Easy to access all of your garden and storage supplies!

## The GardenSaver - Slider Kit Includes:

- Functional Sliding Double Door Configuration
- Western Red Cedar Construction
- Functioning Window with Screens and Lock
- Bevel Sided Cedar Panel Walls
- 2x3 Frame Construction
- Cedar Roof with Shingles Already Attached
- Panelized For Quick Assembly
- Hardware Included (screws and nails).