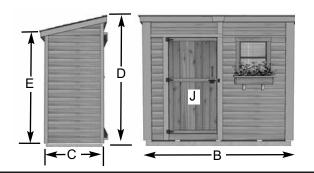

## Specifications:

A: Floor Footprint = 96" wide x 45 1/2" deep

B: Overall Width Incl. Roof Overhang = 103"

C: Overall Depth Incl. Roof Overhang = 55"

D: Overall Height Incl. Floor & Roof (front) = 96"

E: Overall Height Incl. Floor & Roof (rear) = 84"

F: Interior Width frame to frame = 91"

G: Interior Depth frame to frame = 41 1/2"

H: Interior Height from floor (front)= 87"I: Interior Height from floor (rear)= 79"

J: Door Dimensions = 31 1/2" wide x 72" high