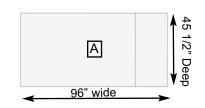

## Specifications:

A: Floor Footprint = 96" wide x 45 1/2" deep

B: Overall Width Incl. Roof Overhang = 103"

C: Overall Depth Incl. Roof Overhang = 55"

D: Overall Height Incl. Floor & Roof (front) = 96"

E: Overall Height Incl. Floor & Roof (rear) = 84"