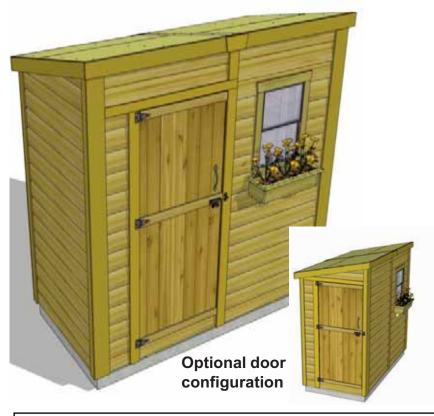

## Made with North American Western Red Cedar

www.CedarShedandGardenKits.com

info@CedarShedandGardenKits.com

The 8 ft. x 4 ft. GardenSaver Single Door Lean-To Shed is a cute outbuilding that can be sidled up to your house or stand alone just about anywhere in and around your yard and garden

## The GardenSaver Single Door Kit Includes

- Functional Single Door Configuration
- · Western Red Cedar Construction
- Functioning Window with Screens and Lock
- Flower Box Included
- Bevel Sided Cedar Panel Walls
- 2x3 Frame Construction
- · Cedar Roof with Shingles Already Attached
- · Panelized For Quick Assembly
- · Hardware Included (screws and nails).