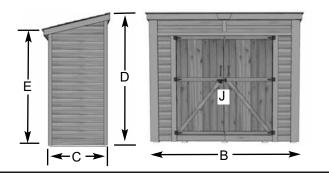

# Specifications:

A: Floor Footprint = 96" wide x 45 1/2" deep

B: Overall Width Incl. Roof Overhang = 103"

C: Overall Depth Incl. Roof Overhang = 55"

D: Overall Height Incl. Floor & Roof (front) = 96"

E: Overall Height Incl. Floor & Roof (rear) = 84"

F: Interior Width frame to frame = 91"

G: Interior Depth frame to frame = 41 1/2"

H: Interior Height from floor (front)= 87"

I: Interior Height from floor (rear)= 79"

J: Door Dimensions = 63 1/2" wide x 72" high