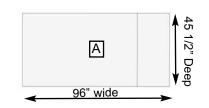

# Specifications:

A: Floor Footprint = 96" wide x 45 1/2" deep

B: Overall Width Incl. Roof Overhang = 103"

C: Overall Depth Incl. Roof Overhang = 55"

D: Overall Height Incl. Floor & Roof (front) = 96"

E: Overall Height Incl. Floor & Roof (rear) = 84"